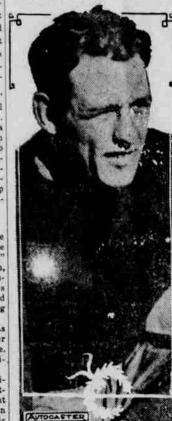

# GRANGE CLINCHES GRIDIRON

Illinois Football Star Acclaimed the "Greatest Player." Record Shows a Grand Average of 10-Yard Gain Every Time Given the Ball.

WRITTEN SPECIALLY FOR HEPPNER GAZETTE TIMES By ROBERT FULLER

### Labelled "Greatest"

Harold "Red" Grange, Illinois' great football star, lived up to all that had ever been written about him, in his first eastern football appearance. Every gridiron authority who saw him in action declared him to be "the greatest backfield star of the acc."