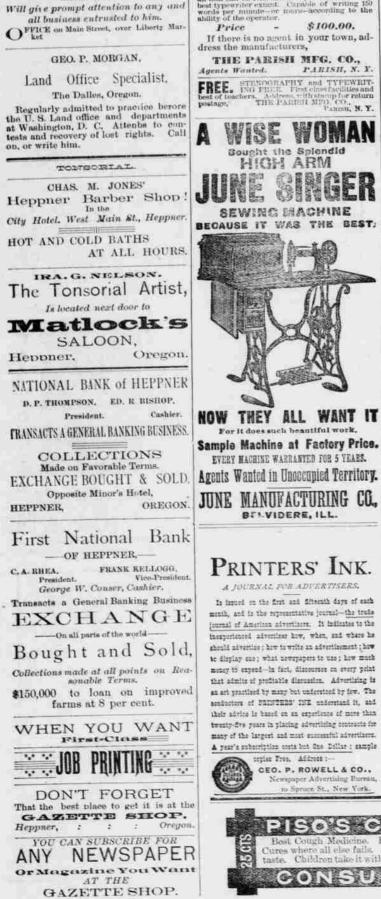

| .0n.                                                                                                           | 1 March 1 Land                                                                                                                                                                                                                                                                                                                                                                                                                                                                                                                                                                                                                                                                                      |





EMULSION

PURE COD LIVER OIL

With Hypophosphites.

PALATABLE AS MILK.

Ask for Scott's Emulsion, and let no ex-lanation or solicitation induce you to accept a substitute.

Sold by all Druggists.

SCROFULA

Or any Dise

CEO. P. ROWELL & CO .. repaper Advertising Bureau to Sprace St., New York.



ubject of neutralization of Alsace-Lo e where the Throat and Lung are Inflamed, Lack of Strength or Nerve Fower, you can be relieved and Cured by aine, and the emperor replied that it from a right hander on the cheek. was never too early to discuss a ques-SCOTT'S tion that concerned the relations of Germany and France.

> r the future. The Pesther Lloyd, the ed Carroll about the neck and body unovernment organ, savs editorially: "Bis-til the lattar staggered under the blows. been shorn from th