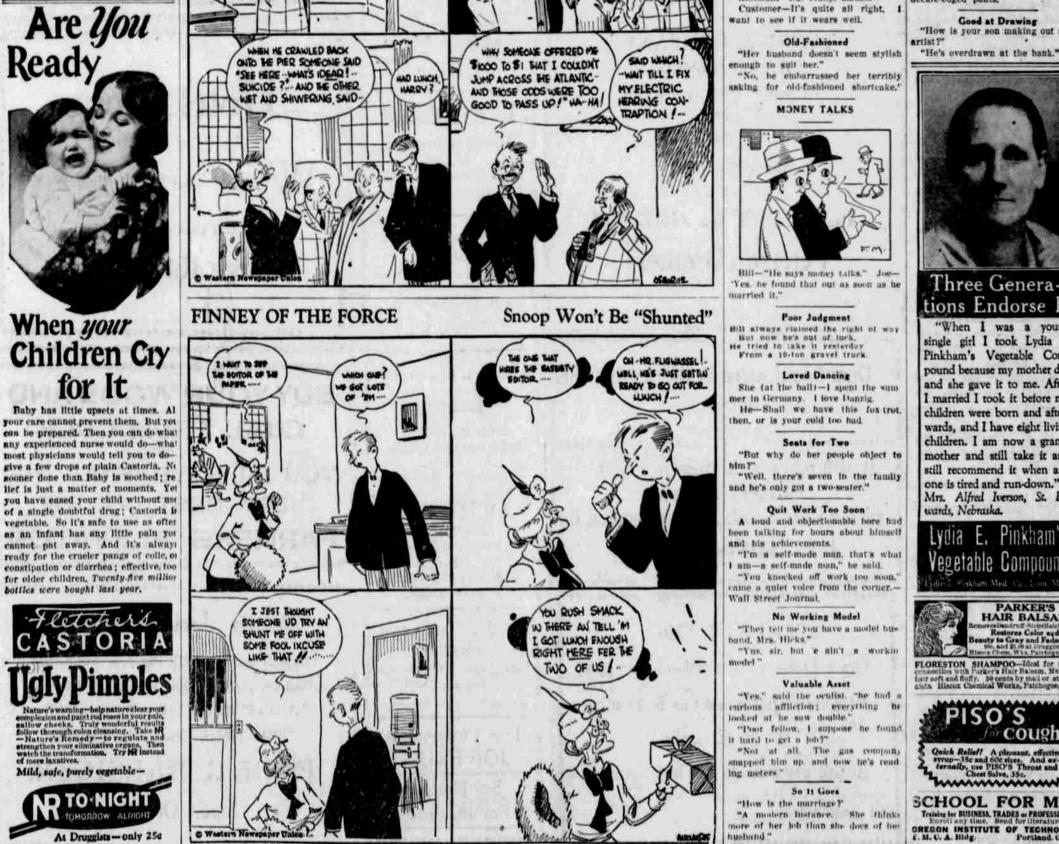

# THE FEATHERHEADS

CLUB

11

A man was walking along the street, and he saw a house on fire. He rushed across the way and rang the bell. After some time, a lady, who proved to be slightly deaf, appeared at the door.

"Madam, your house is on fire."

"What did you say?" The man began dancing up and own. He pointed above. down. "I said your house is afire! Flames

bursting out! No time to lose!" "What did you say?"

"House afire! Quick!"

The lady smilled.

"Is that all?" she said sweetly. "Well," repiled the man, hopelessly "that's all I can think of just now."

#### Eve's Job

Teacher-Tommy, why did God give Eve as wife to Adam? Tommy (promptif)-To sew on his

buttons.

Teacher-What! Why do you say that?

Tommy (brightly)-Why, because whenever daddy finds a button off his shirt he calls out: "Good Heavens, what have I got a wife for if she doesn't sew on my buttons?"