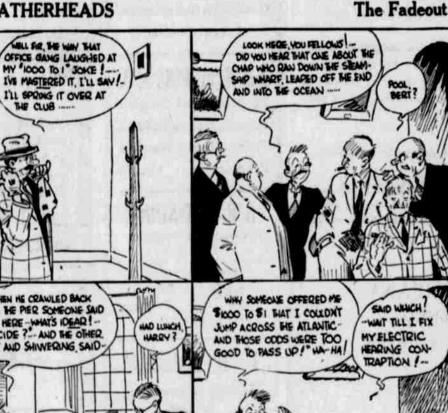

# THE FEATHERHEADS

CLUB

11

A man was walking along the street, and he saw a house on fire. He rushed across the way and rang the bell. After some time, a lady, who proved to be slightly deaf, appeared at the door.