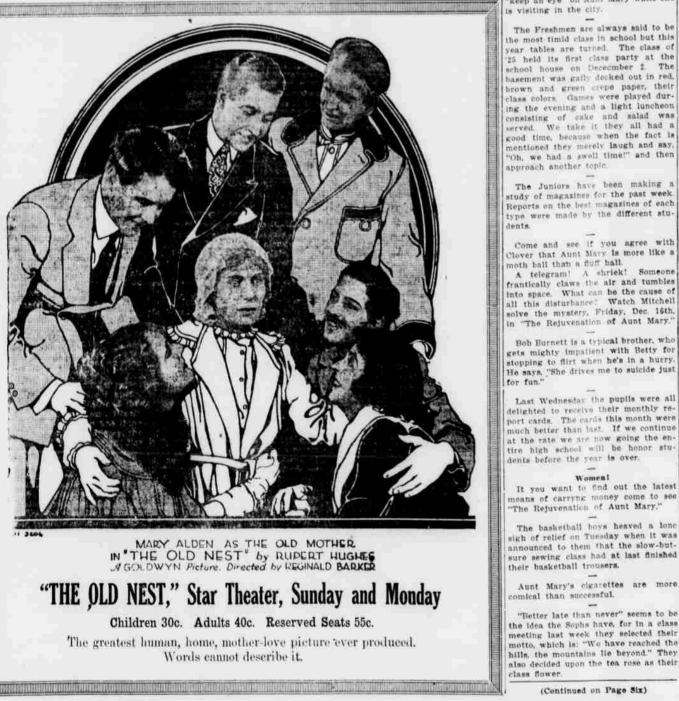

ered as a junior in the de-pariment of civil engineer. He for wregistered as a junior in the de-pariment of civil engineer.

 A Manefield president of the State Parm Bureau, who was supposed to ad-trend only a few of the meetings, sented by Mr. Shumerick, of Washing-ton county, who is a strong Farm Bu-reau man, if unable to be present in
 Chose O. A. C. for work in this Hae and is now registered as a junior in the de-pariment of civil engineer. Four more Heppner high students of the class of 19 are Helen Barrait. Max Crawford are sophomores.



If you are looking for a maid and general manager, we strongly recommend Betty, who doguises herself in the death of our husband and father. William 1. Barlow. "keep an eye" on Aunt Mary while she is visiting in the cliv.

is visiting in the city.