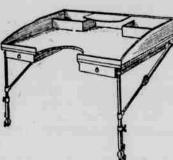

## Bed Desk for an Invalid.

An adjustable desk or table for an invalid or convalescent can be made as

of the top may be in this or any other a distance of 80 feet, while an acquaint- manner to suit the maker. The lengt's ance could be recognized at a distance of the desk should be the same as the of 300 feet, and an intimate triend or relative, at a distance of 500 feet. The ards made of two pieces of tubing, one various parts of a man's body can be distinguished and any decided movement can be detected by an expert rifleman at a distance of 300 feet. At 1,800 feet a man appears as a spot on the landscape and cannot usually be seen if he keeps still or if his dress does not contest with the landscape and cannot usually be seen if he keeps still or if his dress does not contest with the landscape and cannot usually be seen if he keeps still or if his dress does not contest with the landscape and cannot usually be seen if he keeps still or if his dress does not contest with the landscape and cannot usually be seen if he keeps still or if his dress does not contest with the landscape and cannot usually be seen if he keeps still or if his dress end to adjust the rear part of the desk does not contrast with the background. to a comfortable height for the user. Sailors, hunters and farmers can usually Thumb nuts are used to clamp the desk can twice these distances probably on to the bed.