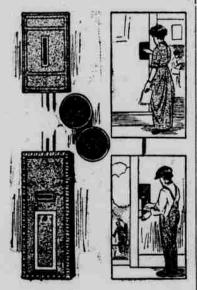

#### New System Calls Express Wagon Promptly.

Each tenant in a new office building in New York is provided with a num ber of small metal disks or checks, each

Units Used in Novel Call System for Expressmen.

bearing on the one side his room number, and on the reverse, the name of an express company. When he desires to coagulating chemical will be added. have an expressman call at his office for a package, he deposits a check in a special chute in the elevator wall, and the check drops down to the first floor, where an authorized employe of the stewn in the sketch. The arrangement building opens the box, records the room number and notifies the proper expressman he is to call at that room. The expressman takes with him the check as evidence of his authority to receive the package.