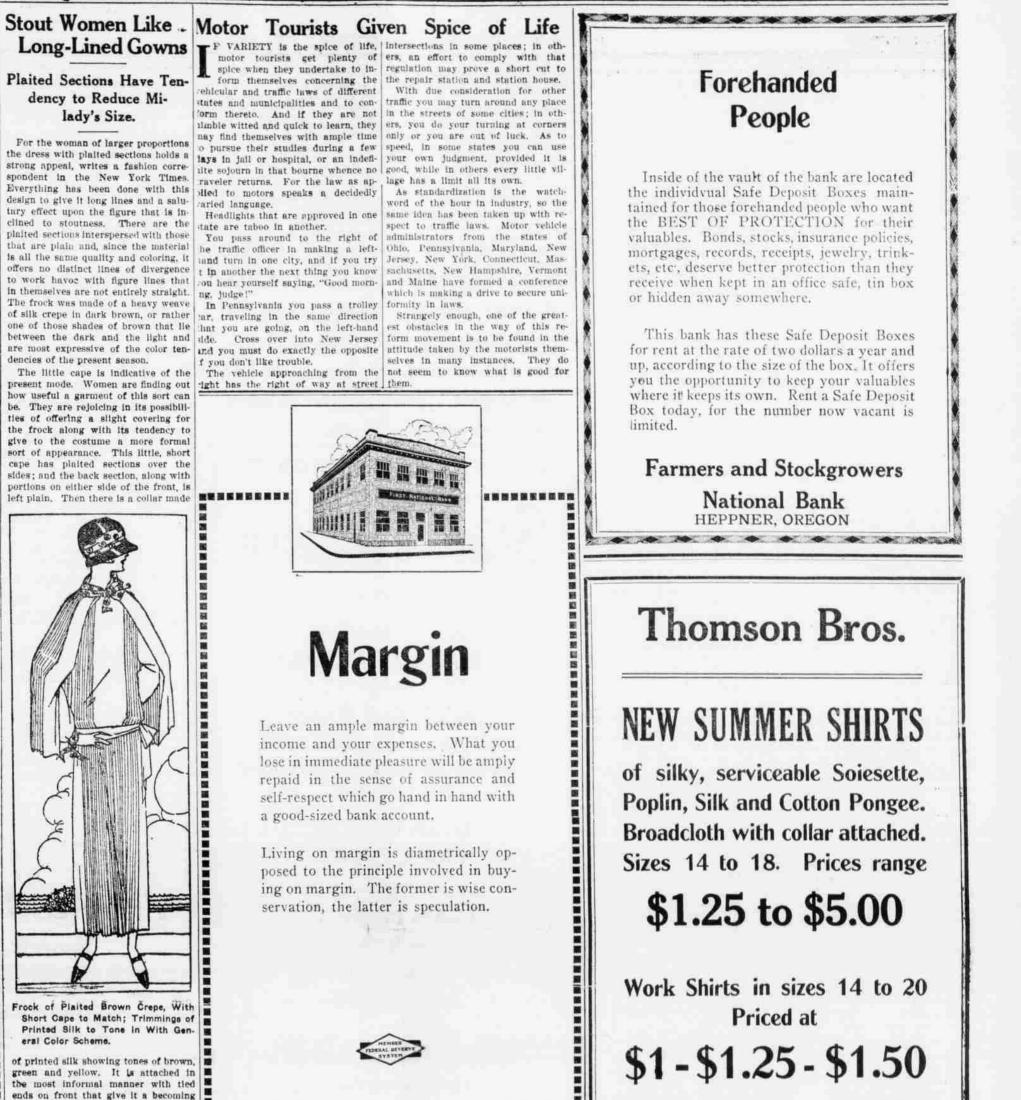

# ELKHORN Restaurant

Long-Lined Gowns Plaited Sections Have Ten-

dency to Reduce Mi-

For the woman of larger proportions the dress with plaited sections holds a strong appeal, writes a fashion correspondent in the New York Times. Everything has been done with this design to give it long lines and a salutary effect upon the figure that is inclined to stoutness. There are the plaited sections interspersed with those that are plain and, since the material is all the same quality and coloring, it offers no distinct lines of divergence to work havoz with figure lines that in themselves are not entirely straight. The frock was made of a heavy weave of silk crepe in dark brown, or rather one of those shades of brown that lie between the dark and the light and

dencies of the present season. The little cape is indicative of the present mode. Women are finding out how useful a garment of this sort can be. They are rejolcing in its possibili-

ties of offering a slight covering for the frock along with its tendency to give to the costume a more formal sort of appearance. This little, short cape has plaited sections over the sides; and the back section, along with portions on either side of the front, is left plain. Then there is a collar made

Short Cape to Match; Trimmings of Printed Silk to Tone in With General Color Scheme

green and yellow. It is attached in

Come in and look over our new location in the Odd Fellows building, where you will find one of the best equipped dining rooms in eastern Oregon.

appearance and provide a finish that is consistent with the character of the frock. Then, to repeat the printed silk, cuffs have been added to the plaited frock, and they take on the same appearance as the collar by being provided with the ends that knot about the wrists and leave loose picoted ends flying. Then, around the wide crown on the little hat a scarf of the same slik is tied as an interesting way to solve the consistency of the entire costume

The dress has been plaited in sections, the idea being that a whole plaited frock becomes too hard a thing to manage, but that when it is done in this manner it solves every practical difficulty and produces a frock of fashion just the same.

This sort of dress can be done in all colors of crepe from white, which is one of the enthusiasms of the season, to the dullest black, and in every case it can be so helped by the small application of brilliantly printed silk that it is at once lifted out of the somber and uninteresting class.