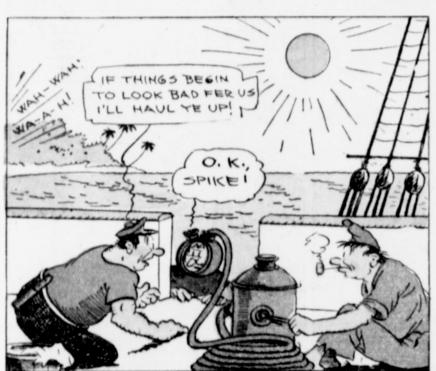

In my last yarn I told about th' pearls Spike and I found in a secret lagoon, and how I had brought up a handful.

Th' next day as I was puttin' on my divin'- suit, Spike spotted some savages on th' beach watchin' us and jabberin' like a lot of ding-busted parrots. They were tough lookin' customers, and Barney said we'd better hoist anchor and get away. But I wanted some more of those big pearls. So, after I'd climbed into my divin'suit, Spike said if th' savages started to come aboard he'd haul me up.