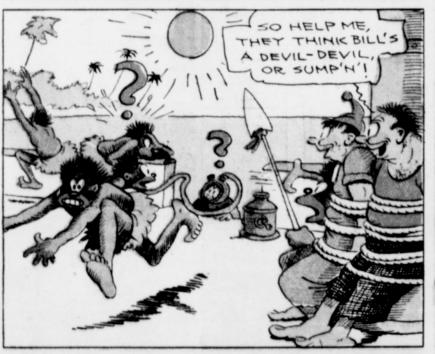

life-line. Soon's they saw me, they dropped th' line, and th' whole lot of 'em jumped overboard and made for the beach. I guess they thought they'd hauled up a devil-god from th' sea.

Spike, and Tony, th' cook, were tied to th' mainmast. Soon's I got 'em loose Spike told me how th' savages had surprised 'em, tied 'em up, and then found and stole our pearls. Right away I thought of a way to get our pearls back. That night I put on th' divin'-suit and walked ashore on th' bottom of th' lagoon to the native village where the savages were sleeping. I slipped in-to the devil-devil house, where they keep their wood-en gods, and sure enough, at th' feet of one of th' gods