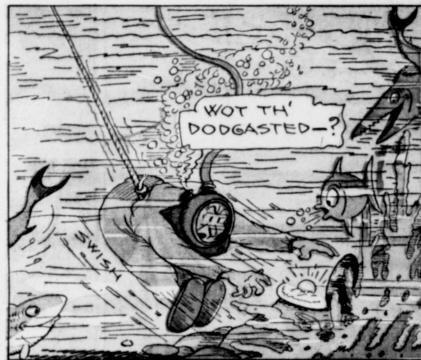

I'd just dropped to th' bottom when I spotted a beautiful big pearl. I was reachin' for it when I was yanked through th' water, up toward th' schooner. When I came to th' surface I'll be dodgasted if there weren't two big, ugly savages haulin' away on my

life-line. Soon's they saw me, they dropped th' line, and th' whole lot of 'em jumped overboard and made for the beach. I guess they thought they'd hauled up a devil-god from th' sea.

Spike, and Tony, th' cook, were tied to th' mainmast. Soon's I got 'em loose Spike told me how th' savages had surprised 'em, tied 'em up, and then found and stole our pearls. Right away I thought of a way to get our pearls back. That night I put on th' divin'-suit and walked ashore on th' bottom of th' lagoon to the native village where the savages were sleeping. I slipped in-to the devil-devil house, where they keep their wood-en gods, and sure enough, at th' feet of one of th' gods