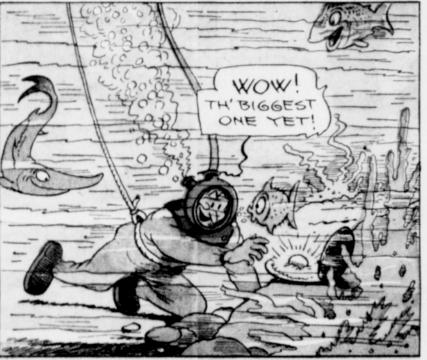

I'd just dropped to th' bottom when I spotted a beautiful big pearl. I was reachin' for it when I was yanked through th' water, up toward th' schooner. When I came to th' surface I'll be dodgasted if there weren't two big, ugly savages haulin' away on my