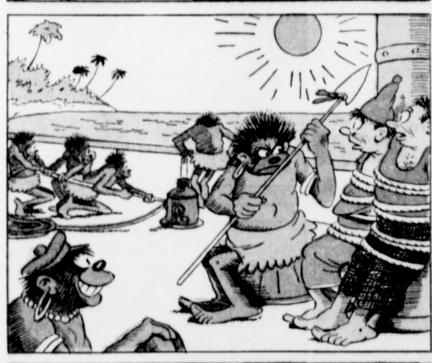

In my last yarn I told about th' pearls Spike and I found in a secret lagoon, and how I had brought up a handful.

Th' next day as I was puttin' on my divin'- suit, Spike spotted some savages on th' beach watchin' us and jabberin' like a lot of ding-busted parrots. They were tough lookin' customers, and Barney said we'd better hoist anchor and get away. But I wanted some more of those big pearls. So, after I'd climbed into my divin'suit, Spike said if th' savages started to come aboard he'd haul me up.

life-line. Soon's they saw me, they dropped th' line, and th' whole lot of 'em jumped overboard and made for the beach. I guess they thought they'd hauled up a devil-god from th' sea.

Spike, and Tony, th' cook, were tied to th' mainmast. Soon's I got 'em loose Spike told me how th' savages had surprised 'em, tied 'em up, and then found and stole our pearls. Right away I thought of a way to get our pearls back. That night I put on th' divin'-suit and walked ashore on th' bottom of th' lagoon to the native village where the savages were sleeping. I slipped in-to the devil-devil house, where they keep their wood-en gods, and sure enough, at th' feet of one of th' gods