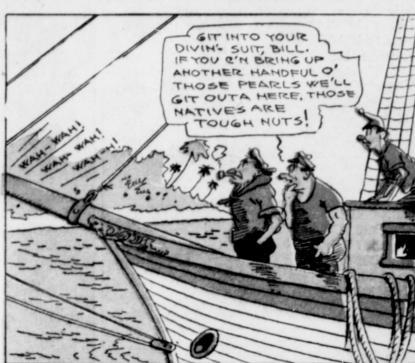

In my last yarn I told about th' pearls Spike and I found in a secret lagoon, and how I had brought up a handful.

Th' next day as I was puttin' on my divin'- suit, Spike spotted some savages on th' beach watchin' us and jabberin' like a lot of ding-busted parrots. They were tough lookin' customers, and Barney said we'd better hoist anchor and get away. But I wanted some more of those big pearls. So, after I'd climbed into my divin'suit, Spike said if th' savages started to come aboard he'd haul me up.