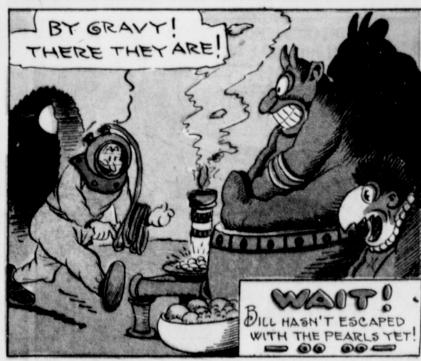

life-line. Soon's they saw me, they dropped th' line, and th' whole lot of 'em jumped overboard and made for the beach. I guess they thought they'd hauled up a devil-god from th' sea.

Spike, and Tony, th' cook, were tied to th' mainmast. Soon's I got 'em loose Spike told me how th' savages had surprised 'em, tied 'em up, and then found and stole our pearls. Right away I thought of a way to get our pearls back. That night I put on th' divin'-suit and walked ashore on th' bottom of th' lagoon to the native village where the savages were sleeping. I slipped in-to the devil-devil house, where they keep their wood-en gods, and sure enough, at th' feet of one of th' gods

were th' pearls.
In my next yarn see what happens to me before I get back to th' schooner with th' pearls.