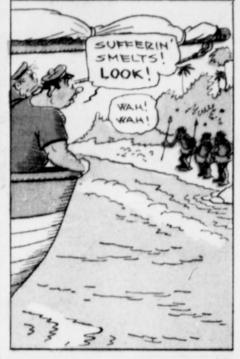

In my last yarn I told about th' pearls Spike and I found in a secret lagoon, and how I had brought up a handful.

Th' next day as I was puttin' on my divin'- suit, Spike spotted some savages on th' beach watchin' us and jabberin' like a lot of ding-busted parrots. They were tough lookin' customers, and Barney said we'd better hoist anchor and get away. But I wanted some more of those big pearls. So, after I'd climbed into my divin'suit, Spike said if th' savages started to come aboard he'd haul me up.

I'd just dropped to th' bottom when I spotted a beautiful big pearl. I was reachin' for it when I was yanked through th' water, up toward th' schooner. When I came to th' surface I'll be dodgasted if there weren't two big, ugly savages haulin' away on my