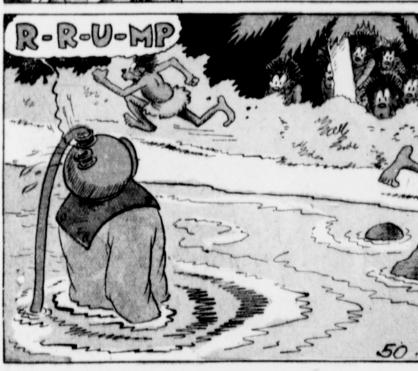

life-line. Soon's they saw me, they dropped th' line, and th' whole lot of 'em jumped overboard and made for the beach. I guess they thought they'd hauled up a devil-god from th' sea.

Spike, and Tony, th' cook, were tied to th' mainmast. Soon's I got 'em loose Spike told me how th' savages had surprised 'em, tied 'em up, and then found and stole our pearls. Right away I thought of a way to get our pearls back. That night I put on th' divin'-suit and walked ashore on th' bottom of th' lagoon to the native village where the savages were sleeping. I slipped in-to the devil-devil house, where they keep their wood-en gods, and sure enough, at th' feet of one of th' gods