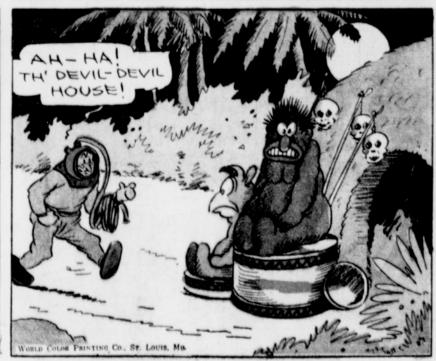

life-line. Soon's they saw me, they dropped th' line, and th' whole lot of 'em jumped overboard and made for the beach. I guess they thought they'd hauled up a devil-god from th' sea.

Spike, and Tony, th' cook, were tied to th' mainmast. Soon's I got 'em loose Spike told me how th' savages had surprised 'em, tied 'em up, and then found and stole our pearls. Right away I thought of a way to get our pearls back. That night I put on th' divin'-suit and walked ashore on th' bottom of th' lagoon to the native village where the savages were sleeping. I slipped in-to the devil-devil house, where they keep their wood-en gods, and sure enough, at th' feet of one of th' gods

were th' pearls.
In my next yarn see what happens to me before I get back to th' schooner with th' pearls.