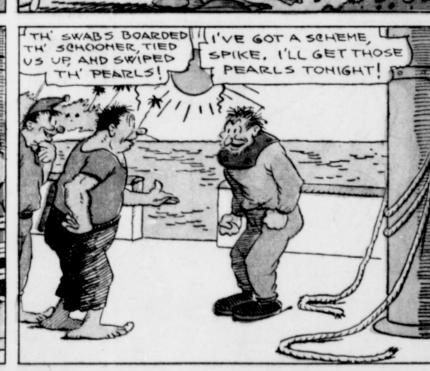

life-line. Soon's they saw me, they dropped th' line, and th' whole lot of 'em jumped overboard and made for the beach. I guess they thought they'd hauled up a devil-god from th' sea.

Spike, and Tony, th' cook, were tied to th' mainmast. Soon's I got 'em loose Spike told me how th' savages had surprised 'em, tied 'em up, and then found and stole our pearls. Right away I thought of a way to get our pearls back. That night I put on th' divin'-suit and walked ashore on th' bottom of th' lagoon to the native village where the savages were sleeping. I slipped in-to the devil-devil house, where they keep their wood-en gods, and sure enough, at th' feet of one of th' gods