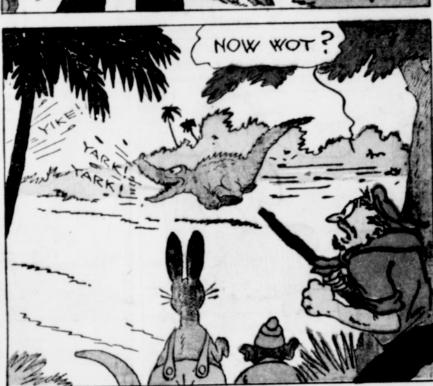

We were wonderin' what was up when out of th' trees jumped an ape, and right after him a big, savage crocodile. I was puzzled, for that ape was th' livin' image of Woogie, an ape that I had once made friends with when I had been cast away on an island in th' China Sea. By gravy! It came to me then that this It came to me then that this must be th' same island, and that th' ape was really

Woogie, my old pal! And that dodgasted crocodile was tryin' to catch him to make a meal of him!

With my gun ready, and Kangy and Singoot by my side, I tore after that crocodile. Woogie wasn't goin' to be gobbled up by that ugly critter if I could help.