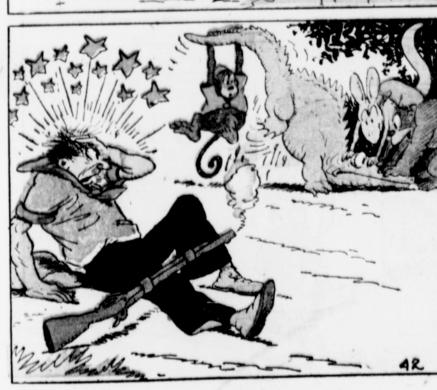

Then we saw th' crocodile, just about to pounce on Woogie. I was liftin' my gun to shoot th' critter when I tripped on a rock and bang when my gun. When I got th' dirt out of my eyes and looked around I'll be dingbust if Kangy, Singoot and Woogie didn't have that crocodile pinned to th' ground. I cut a piece of tough vine and in a jiffy we had him tied so tight he couldn't grunt. Woogie was so glad to see me again that he danced around and almost cried. Later we hitched th' crocodile to th' boat and made him tow us for a long ride for a long ride