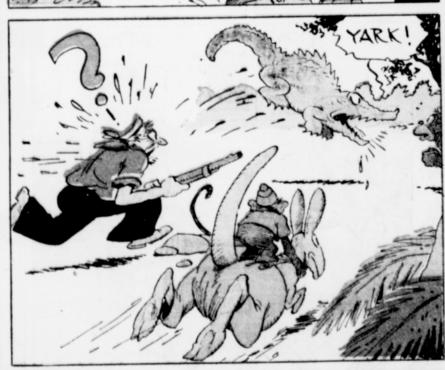

Then we saw th' crocodile, just about to pounce on Woogie. I was liftin' my gun to shoot th' critter when I tripped on a rock and bang when my gun. When I got th' dirt out of my eyes and looked around I'll be dingbust if Kangy, Singoot and Woogie didn't have that crocodile pinned to th' ground. I cut a piece of tough vine and in a jiffy we had him tied so tight he couldn't grunt. Woogie was so glad to see me again that he danced around and almost cried. Later we hitched th' crocodile to th' boat and made him tow us for a long ride for a long ride