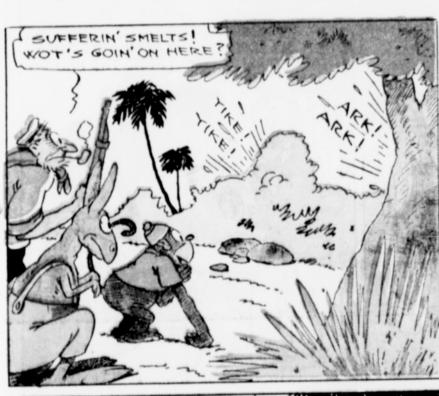

in th' China Sea, we were becalmed near a pretty island. So Kangy, Singoot and I decided to do a little explorin'. Soon's we landed we headed into th' thick jungle. Well s'r, we'd just stepped out into a little open spot when out of a bunch of trees on th' other side of th' clearin' came a roar.

We were wonderin' what was up when out of th' trees jumped an ape, and right after him a big, savage crocodile. I was puzzled, for that ape was th' livin' image of Woogie, an ape that I had once made friends with when I had been cast away on an island in th' China Sea. By gravy! It came to me then that this It came to me then that this must be th' same island, and that th' ape was really