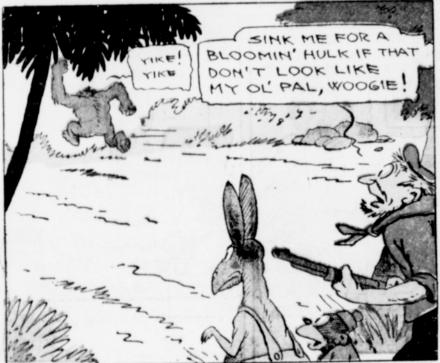

We were wonderin' what was up when out of th' trees jumped an ape, and right after him a big, savage crocodile. I was puzzled, for that ape was th' livin' image of Woogie, an ape that I had once made friends with when I had been cast away on an island in th' China Sea. By gravy! It came to me then that this It came to me then that this must be th' same island, and that th' ape was really

Woogie, my old pal! And that dodgasted crocodile was tryin' to catch him to make a meal of him!

With my gun ready, and Kangy and Singoot by my side, I tore after that crocodile. Woogie wasn't goin' to be gobbled up by that ugly critter if I could help.