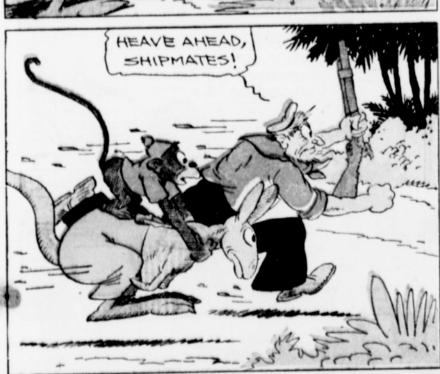

Then we saw th' crocodile, just about to pounce on Woogie. I was liftin' my gun to shoot th' critter when I tripped on a rock and bang when my gun. When I got th' dirt out of my eyes and looked around I'll be dingbust if Kangy, Singoot and Woogie didn't have that crocodile pinned to th' ground. I cut a piece of tough vine and in a jiffy we had him tied so tight he couldn't grunt. Woogie was so glad to see me again that he danced around and almost cried. Later we hitched th' crocodile to th' boat and made him tow us for a long ride for a long ride