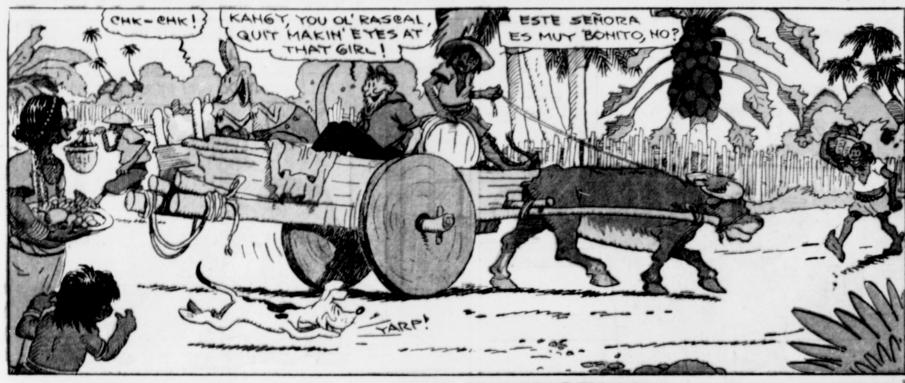

## ROUND PE PROPRIES

Mark Was while Tone

It was while Tops'l Barney's schooner was lyin' at th' dock in Manila that Kangy and I went out into th' country beyond Manila to see what we could see.

We'd no sooner cleared th' town when a native cart hauled by a water-buffalo hove in sight. Th' brown youngster drivin' grinned and motioned to us to hop aboard, which we did. We had a fine ride for a mile or so, then the little fellow pointed to a side trail and stopped. I got th' meanin' of his jabber—that was where he turned into another road.