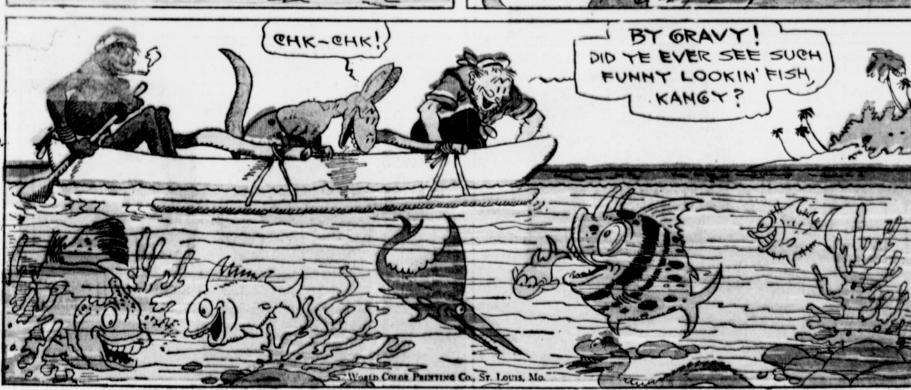

Later on I hired a native and his outrigger canoe for a trip on a blue lagoon. Well s'r in th' water of that lagoon we saw some queer fish. There were fat and thin fish; fish shaped like a blown-up balloon covered with spines; big, fierce-eyed eels with gapping mouths; fish colored like a rainbow, and some as thin as a leaf.