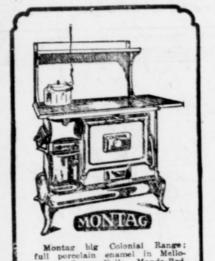

# Range Special, Aug. 12-17

FREE - FREE - FREE

A Six-Piece Set of Glass Ovenbake Ware valued at \$10.00 will be given FREE with each Colanial Range Purchased during week Angust 12-17.

#### Montag Colonial Cast and Steel Ranges

Cast Colonial Ranges \$78.50, \$88.50, \$98.50 Steel " \$55, \$65, \$75, \$84

THESE RANGES MAY BE HAD IN EITHER WHITE, GREEN, GRAY OR SANTONE POR-CELAIN ENAMEL FINISH. TRADE IN THAT OLD RANGE ON A NEW COLONIAL.