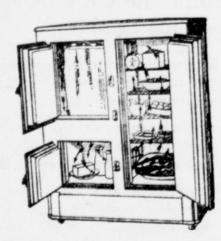

#### Refrigerator Specials

\$14.75 Refrigerators, while they last **\$11.80** 

\$22.00 Refrigerators, while they last **\$17.00** 

\$35.00 Refrigerators, while they last **\$28.00** 