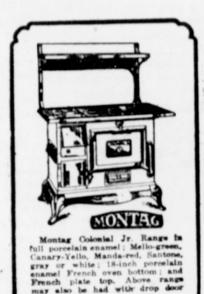

#### Montag Colonial Cast and Steel Ranges

Cast Colonial Ranges \$78.50, \$88.50, \$98.50 Steel " \$55, \$65, \$75, \$84

THESE RANGES MAY BE HAD IN EITHER WHITE, GREEN, GRAY OR SANTONE POR-CELAIN ENAMEL FINISH. TRADE IN THAT OLD RANGE ON A NEW COLONIAL.