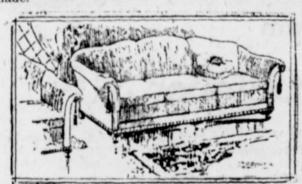

## Demonstration and Sale This Week

There are no hidden inferiorities in "Birchfield" Furniture, the same quality is built in all pieces, from the least expensive to the most costly.

BIRCHFIELD Davenport in figured Jacquard Velour,, two tone effects in Taupe and Rose, and Taupe with Blue.

BIRCHFIELD Davenport in Taupe Mohair, with Velour to match on outside of arms and back. Reverse cushions in polychrome Jacquard Velour

BIRCHFIELD Davenport in Taupe and Rose Mohair all over, piping on seams and welts in black. Reverse cushions in rich silk Damask