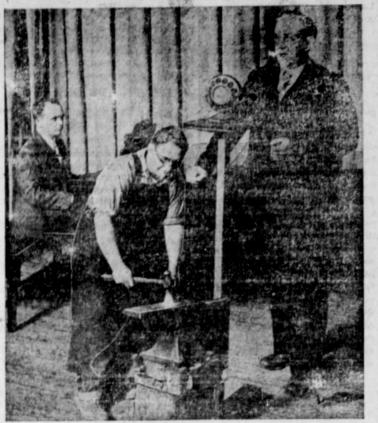

### Champion "Singing Blacksmith" Trains at O.A.C. for Song Contest

Ted Roy, champion amateur male vocalist of Oregon, as he appeared before KGW microphone, and (insert) as he works in his father's blacksmith shop at Pilot Rock.

Oregon Agricultural College, Corvallis .- Much is known of the historic village blacksmith, who went on Sunday to the church and heard his daughter's melodious voice. Oregon's present most famous village blacksmith not only has the "strong and sinewy hands" but the melodious voice as well.

When the returns from official judges and thousands of radio fans were counted in the recent Atwater Kent singing contest over KGW, Ted Roy, 22, junior in music here, was proclaimed Oregon champion male amateur singer, was awarded a silver medal and will be sent to San Francisco in November to compete in the coast contest.

Ted is not only the son of a blacksmith but has followed the trade imself ever since he became large enough to help his father. He still loves blacksmithing and music, following the one to make money to study the other. Paul Petri, director of the music c ascrvatory herc, and Ted's teacher for two years, is growing him for the coast 1 oct and believes his teror voice is suffic they cultanding to win for him v place in the national in :