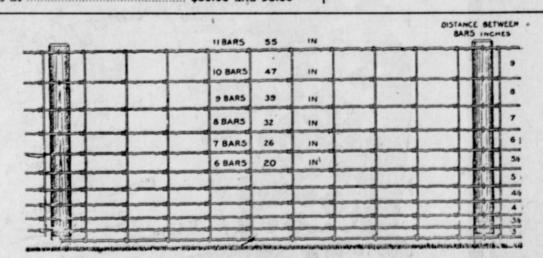

#### Poultry and Stock Fence

\$55.00 to \$90.00

BARB WIRE

Poultry Netting 2 inch mesh 150 ft. roll 3 ft \$31.0—4 ft. \$4.15—3 ft. \$5.20—6ft. \$6.20.

Sunrise Jr. Poultry Fence, 10 rod rolls 4 ft. \$4.75—5 ft. \$5.75—6ft. \$6.75.

Poultry and Rabbit Fence, 10 rod rolls, 4 ft. \$6.50—5 ft. \$7.50

Hog and Stock Fence 7 - 26, 30c rod—8 - 32, 34c rod—9 - 39, 37c rod.

Light Barb Wire \$3.00, 80 rod roll

Heavy Barb Wire \$4.00, 80 rod roll