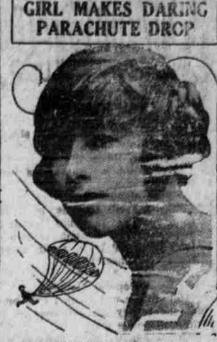

Salem .--- Because of the general

Miss Sylvia Boyden, of England recently staged an act in Denmark which made ten thousand people bold their breath, when she dropped over one thousand foer from an airplane by parachute in a terrific gale. She was fortunate to land in a swamp, which broke the force of the fall and left her uninjured. A few minutes later she continued her journey by plane to Copenhagen.