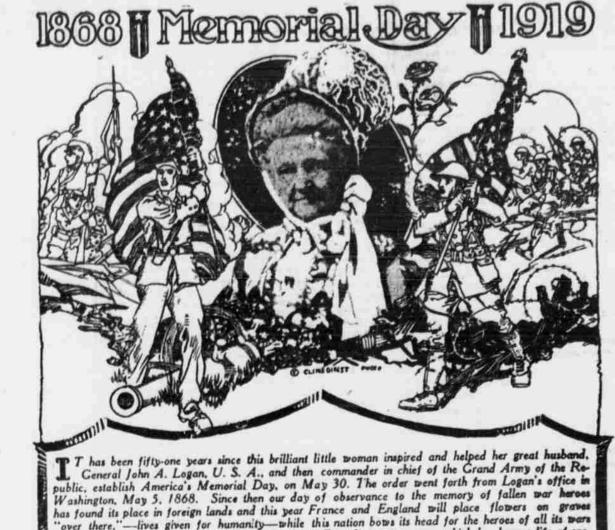

"over there,"-lives given for humanity-while this nation bows its head for the heroes of all its wars -the crusaders who have given all-for freedom. Rounding out a career which has been a life of sac-rifice Mrs. John A. Logan has just been deccrated with the Belgian medal of Queen Elizabeth, by the king and queen for work as head of the Washington committee on Belgian relief.