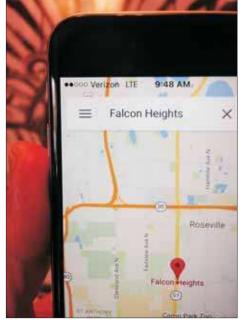

#### We're able to help

Our men and boys eventually came home to their parents, after America

If settled America raises their smartphones right now, if you tap F then A then L ...

liberated our East Indies. But not our women, not our girls. Not ever. They still lie in unsanctified soil, somewhere. No one knows where to find them. It is these lovely souls' unspeakable humiliation that gets us as near as we'll ever get to our African-American sisters' and brothers' may Allah have mercy on us all. Never near enough.

another terrible collision between President Thomas Jefferson's white and black children.

If settled America raises their smartphones right now, in your homes and offices, in Starbucks' long morning coffee lines; if you tap F then A then L — Google Maps will quickly auto-fill "Falcon Heights." The same's true for a hundred head-on black and white collisions — the one on the Edmund Pettus Bridge; the one on Detroit's despairing streets; the one right after Rodney King's L.A. beating; the one after OJ's slo-mo I-405 freeway chase; the tragic crashes now simply abbreviated as "Katrina," as "Charleston," as "Ferguson." And "Dallas." These code names are not yet known to New America.