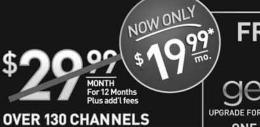

\*BILL CREDIT/PROGRAMMING OFFER: IF BY THE END OF PROMOTIONAL PRICE PERIODIS) CUSTOMER DOES NOT CONTACT DIRECTV TO CHANGE SERVICE THEN ALL SERVICES WILL AUTOMATICALLY CONTINUE AT THE THEN-PREVAILING RATES. Three free months of HBO. STARZ. SHOWTIME and Cinemax with SELECT and CHOICE Packages, a \$144 value when ordered by 2/4/15. SELECT \$49.99/mo.; CHOICE \$66.99/mo.; Advanced Receiver fee \$15/mo. After 2/4/15 featured package/service names and current prices through 2/4/15. SELECT \$49.99/mo.; CHOICE \$66.99/mo.; Advanced Receiver fee \$15/mo. After 2/4/15 featured package/service names and prices will be; SELECT \$49.99/mo.; CHOICE \$70.99/mo.; Advanced Receiver fee \$15/mo. In certain markets, a Regional Sports fee of up to \$3.63/mo. through 2/4/15, up to \$5.64/mo. after 2/4/15 will be assessed with CHOICE Package or above and MAS ULTRA Package or above. Prices include + 2015 NFL SUNDAY TICKET OFFER: Package consists of all out-of-market NFL games (based on customer's service address) broadcast on FOX and CBS. Games available via remote viewing based on device location. Local broadcasts are subject to blackout rules. Other conditions apply, 2015 NFL SUNDAY TICKET regular full-season retail price is \$251.94. 2015 NFL SUNDAY TICKET MAX regular full-season retail price is \$353.94. Customers activating CHOICE Package or above or MÁS ULTRA Package or above will be automatically enrolled in the 2015 season of NFL SUNDAY TICKET at no additional cost and will receive a free upgrade to NFL SUNDAY TICKET MAX for the 2015 season. NFL SUNDAY TICKET Subscription will automatically continue each season at special renewal rate unless customer calls to cancel prior to start of season. To renew NFL SUNDAY TICKET MAX, customer must call to upgrade after the 2015 season. Subscription cannot be canceled (in part or in whole) after the start of the season and subscription fee cannot be refunded. Account must be in "good standing" as determined by DIRECTV in its sole discretion to remain eligible for all offers.