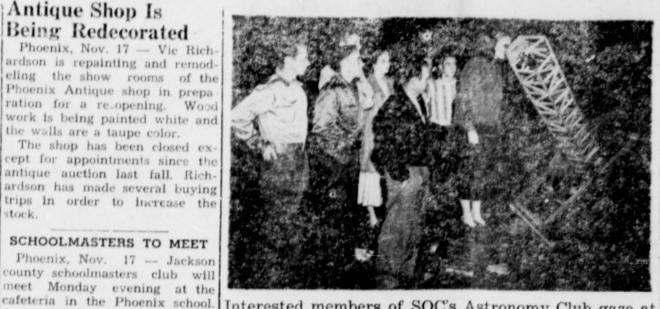

### **Johnsons** Lease **Cafe In Phoenix**

Phoenix, Nov. 17 - Mr. and eling the show rooms of the Mrs. Robert Simmons, formerly Phoenix Antique shop in prepa of Yakima, Washington, have ration for a re-opening. Wood leased Mrs. Mary Johnson's cafe work is being painted white and and plan to operate it under the the walls are a taupe color. name, B. and L. Cafe.

The name is taken from the cept for appointments since the first names of the Simmons' antique auction last fall. Richwhich are Bob and Letha. They ardson has made several buying opened for business Monday of trips in order to increase the this week. They have both had stock. experience in cafe and restaurant work.

SCHOOLMASTERS TO MEET

An organization will be formed

at that time for all men teachers

Mr. and Mrs. A. L. Faulkner,

PHOENIX CHRISTIAN

CHURCH

E. H. McGee, Minister

Interested members of SOC's Astronomy Club gaze at the heavens through the new 10-inch telescope, while Jay Mundlin, club president, looks on.