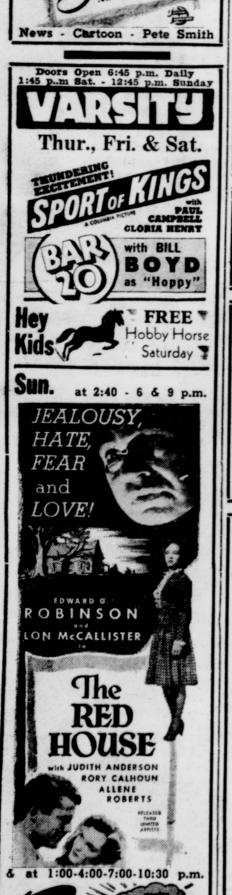

### **Red Raiders To Travel Far** And Wide During '47 Season

Ashland Football fans who plan to follow the path of the Red Raiders of Southern Oregon college will have to travel far and wide

to see the famed side hill team play. The first game of home series is scheduled for Saturday, September 27, at Medford when the Raiders meet Eastern Oregon college of Education. The Raiders then jump to Prineville where they will play the University of Portland Frosh on October 4.

fieds for results.

Klamath Falls fans will witness the next game of the home for the Far Western conference street, underwent a minor opera- series with Humboldt college championship but his only comment so far has been "it'll take a Medford, Saturday. She is recup- ober 10. Scene of the next raidlot of work to get them into er's "home" game is Grants Pass Try the News Review Classi-

Medford will see the Raiders Auto, Truck, Comprehensive and cently returned from a Canadian in action twice as on October 25 a Linfield college eleven will Donald Linn, son of Mr. and play Simpson's club on the Meddwelling and contents. LOUIS H. Mrs. Leland Linn, left Sunday ford high school turf. The Chico

take place November 15 will be

left this week on vacation trip | Coach Al Simpson, assisted this worth of Antiques will be sold at which will take them to Crescent year by Ted Schopf, has sixty Public Auction, Sunday, Sept. City and points north. Upon the perspiring gridders sweating over 21st., beginning at 10:00 a.m. Ev- completion of the trip they will plays and fundamentals on the return to Eugene where they will far famed side hill behind the Phoenix, Oregon. Sale conducted attend school, beginning Septem- college gymnasium. Last year's undefeated Red Raiders are still Mrs. Marjorle Barker enter- on hand, with hte exception of tained Mr. and Mrs. D. D. Shel- two, Charles and Jim Jandreau.