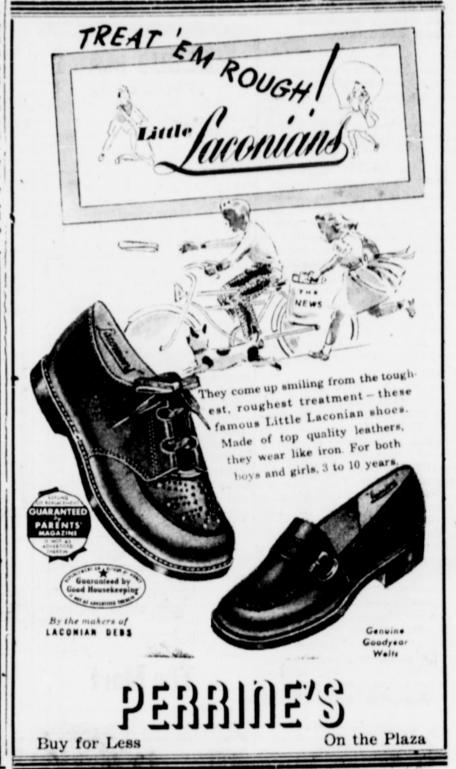

of talent supervision; Edmund Dews who

aided in the ticket sales, Don Smith, Canadian actor, who playto lighting.

Angus Bowmer, director of the "Taming of the Shrew," series, and Frank Lambre t t- "Twelfth Night."

McWhirter, Harold Newton, and ed and directed Hamlet have altroop 12 of the Boy Scouts who ready made plans for next years worked out the seating; Dyer Festival. Bowmer is to take the Huston, who handled the pro- east of "Love's Labour's Lost" to grams and publicity; and Bill Canada next year and in return Hernon, a supporting actor from Lambrett-Smith will bring the Canada, who, when he wasn't Canadian Lambrett-Smith playacting was busy back stage with ers to Ashland to play in "Richeverything from sound effects and III." Other plays selected for next years festival include



# m Busch

## Suggests

Whether you live in Hilt or Ashland, or even Timbuctoo you'll find premium service can be obtained from us at any time. Every day is customer day at our garage. We want to serve you and help you in any way we can.

No matter where you're from, be it Hilt, Ashland, or Timbuctoo, come in and get acquainted.

#### **BUSCH MOTOR CO.**

On the Plazz

Ashland



YOU WANT A QUARTER TO GO TO THE AQUARIUM AND SEE AN OCTOPUS -- WHEN YOU CAN STAY HOME AND LOOK AT THIS ONE FOR FREE ?!"

Don't overload your wiring system. When you build or modernize provide ADEQUATE WIRING.

"See Your Electrical Contractor"



WEITZEL'S CELLAR OFFERS YOU QUALITY MERCHANDISE AT

MAKE TRACKS TO WEITZEL'S CELLAR FOR **OUTSTANDING BARGAINS** 

## LOW PRICES opening FRIDAY, AUGUST 29th

Linew Lile