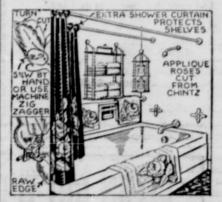

#### Ideas for Making Bathroom Brighter

HERE are a number of ideas for making the bathroom gay and efficient. There are the shelves over the tub for extra towels and the corner shelves for bath salts or lotions; then there is the extra shower curtain to protect the wall and the shelves; with roses everywhere-on the shower curtains, the towels and the bath

The shower curtains as well as the window curtains are made of blue sail cloth with roses cut from

a remnant of chintz and appliqued with the machine zigzagger, as shown at the lower left. The same chintz was used for rose appliques for both bath and hand towels as well as the bath mat. Here a quarter of an inch was allowed all around in cutting out the flowers and leaves and they were applied by hand, as shown in the upper sketch at the left.

NOTE: The spool shelves shown over the tub and in the corner are made with pattern No. 255. The curtain idea is from the new booklet "Make Your Own Cur-tains," which contains 32 pages of illustrated directions for making all types of curtains, draperies and valances. The pattern and book are 15 cents each postpaid.