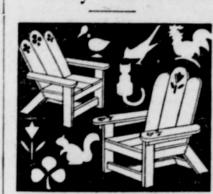

# You Can Make This Sturdy Porch Chair

NCH board and an ordinary saw make this sturdy lawn or porch chair. Complete measurements Also on the pattern are seven silout or trace and paint.

General instructions for making cutouts accompany the pattern. The price is 15 cents. Send your order to: