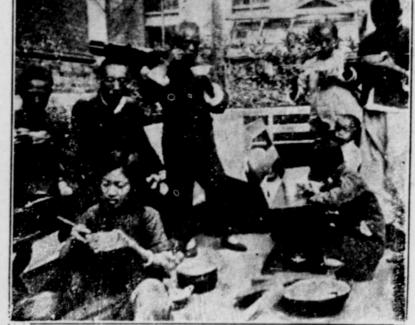

## THE MOST YOU CAN BUY IS THE LEAST YOU CAN DO

Many of China's millions of Refugees are fed, clothed, healed and given a new start by the Episcopal Church in America, through a fund called "The Presiding Mishop's Fund for World Relief", which contributes to needy in many lands through accredited relief agencies.