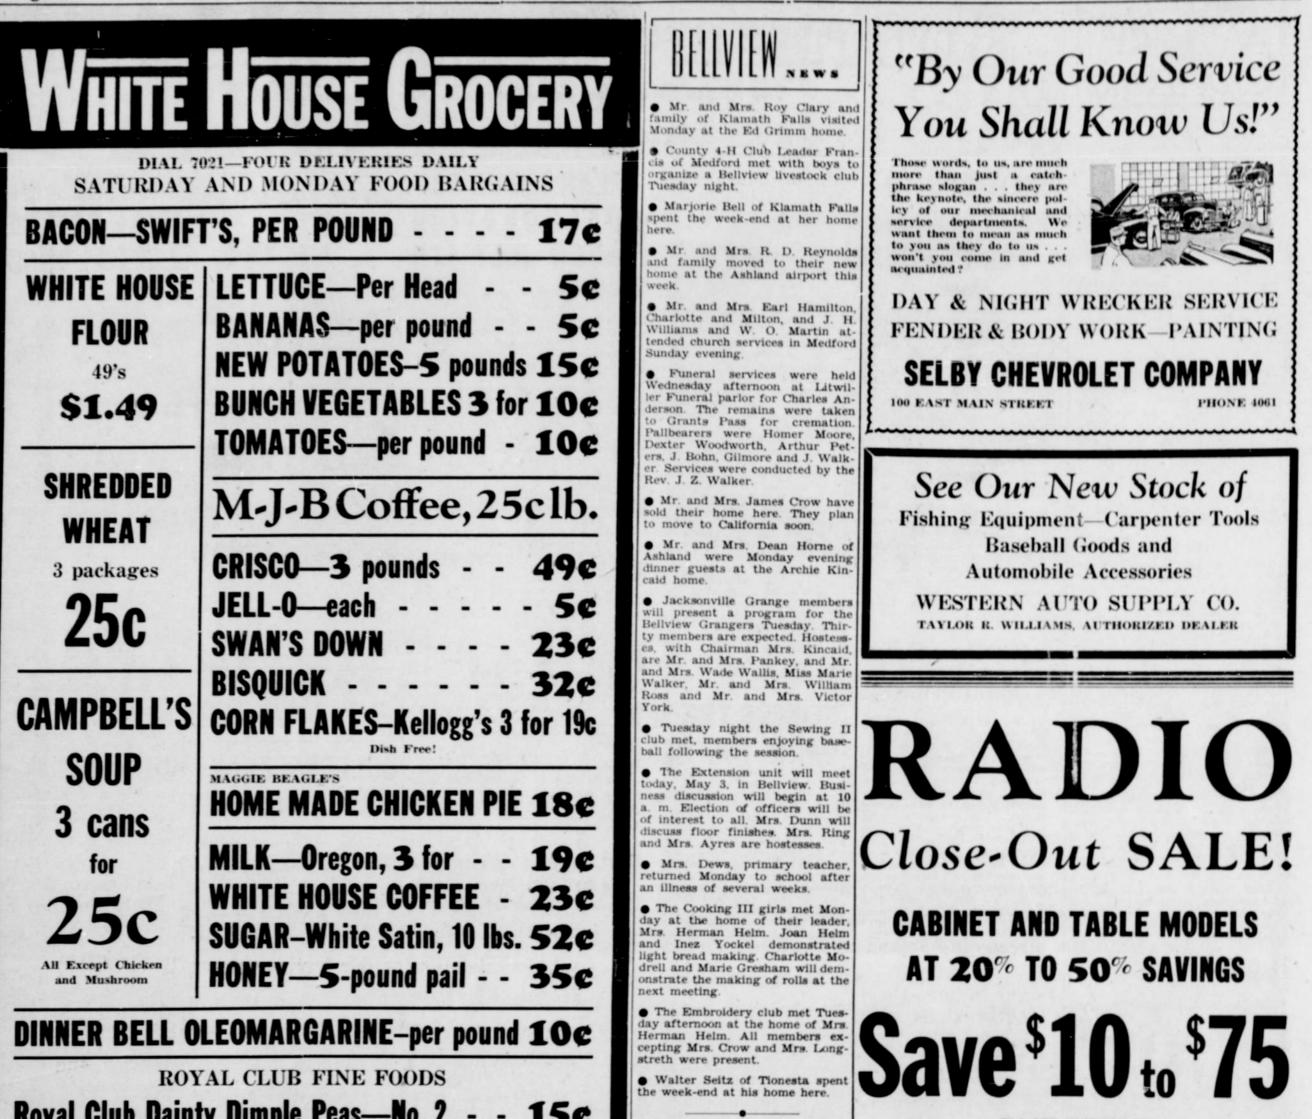

### SOUTHERN OREGON MINER

Friday, May 3, 1940

20

| Royal Club Dainty Dimple Peas-No. 2 | - | - | 15e |
|-------------------------------------|---|---|-----|
| Royal Club Diced Carrots-No. 2      | - | - | 13¢ |
| Royal Club Peas and Carrots-No. 2 - |   | - | 13¢ |
| Royal Club Corn-Cream Style-No. 2   | N | - | 13¢ |
| Royal Club Sauer KrautNo. 21        | - |   | 12¢ |
| Royal Club Spinach-No. 21/2         | - | • | 13¢ |
| Royal Club Peaches-No. 21/2         | - | - | 17¢ |
| Royal Club Apricots-No. 21/2        | - | - | 23¢ |
|                                     |   |   |     |