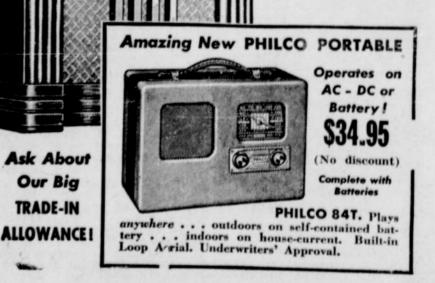

es her candidacy for national committeewoman from Oregon.

If elected, Miss Hitchman declares, she will work for the best interests of the party and to obtain proper recognition for democrats of the state.

Miss Hitchman was graduated from Sunnyside grade school and Washington high school, Portland, and the University of Oregon law school. She has been active in democratic organizations and at present is secretary of the Multnomah county central committee, secretary of the Jackson club of Oregon, vice president of the Young Democrats in Multnomah county and a district captain in the organization of precinct workers.

Subscribe for The Miner today.

EASY TERMS!



performance ever offered at this price! Costly R. F. Stage. Handsome cabinet. See, hear and tune this popular Phileo

console!





PHONE 8011