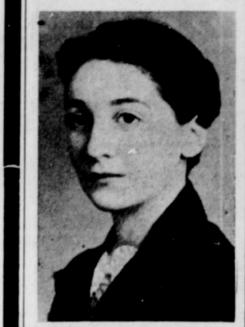

## **Portland Attorney Is Demo Candidate For** Committeewoman

"For President Roosevelt and continuance of his humanitarian program, adequate old age pensions and proper recognition of Oregon democrats," is the plat-

form on which Nora Hitchman. young Portland attorney, above, bases her candidacy for national committeewoman from Oregon.

If elected, Miss Hitchman declares, she will work for the best interests of the party and to obtain proper recognition for democrats of the state.

Miss Hitchman was graduated from Sunnyside grade school and Washington high school, Portland, and the University of Oregon law school. She has been active in democratic organizations and at present is secretary of the Multnomah county central committee, secretary of the Jackson club of Oregon, vice president of the Young Democrats in Multnomah county and a district captain in the organization of precinct workers.