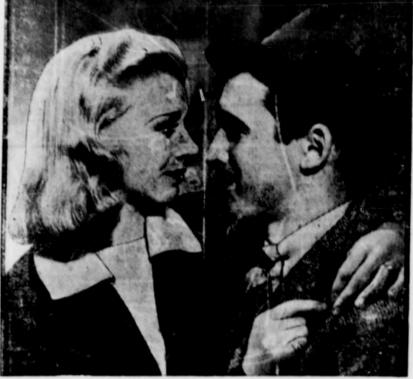

# Rogers, Stewart Tops in Hilarious Film,

The troubles that beset a young, tional cast include James Ellison, college professor and his night Beulah Bondi and Charles Coburn. lub bride on returning to his staid home town and mid-Victorian parents form the basis of "Vivacious Lady," in which Ginger ful comedy drama, "The First Rogers and James Stewart are Hundred Years," starring Robert co-starred coming to the New Varsity theater for a three-day enagement starting Sunday. Other members of the excep- drama,