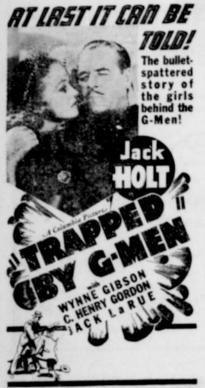

Current today and Saturday on the Varsity screen is the delight-Montgomery and Virginia Bruce, plus Jack Holt in "Trapped by G-Men," an action-filled adventure