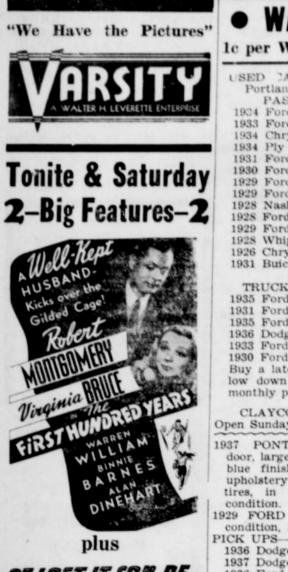

# Rogers, Stewart Tops in Hilarious Film,

The troubles that beset a young, tional cast include James Ellison, college professor and his night Beulah Bondi and Charles Coburn. lub bride on returning to his staid home town and mid-Victorian parents form the basis of "Vivacious Lady," in which Ginger ful comedy drama, "The First Rogers and James Stewart are Hundred Years," starring Robert co-starred coming to the New Varsity theater for a three-day enagement starting Sunday. Other members of the excep- drama,

Current today and Saturday on the Varsity screen is the delight-Montgomery and Virginia Bruce, plus Jack Holt in "Trapped by G-Men," an action-filled adventure