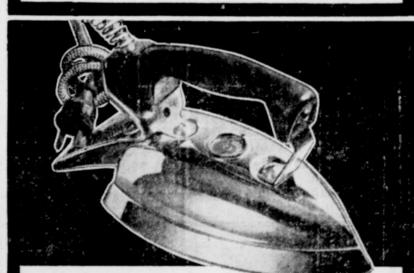

andwich Toaster

Has Self-Locking Grease Drip Cup Beautiful all-over finish of gleaming chromium with genuine bakelite bandles. Smart. full skirted base and self-locking grease cup.

Practical, Useful Mastercraft 6-Lb. **Heat Indicator Iron** 

Complete With Approved Cord A gift to lighten ironing jobs the year around! New-type heat indi-ator shows iron temperature at a glance. Imbedded, unbreakable heat unit; beveled edges; cool-grip handle.