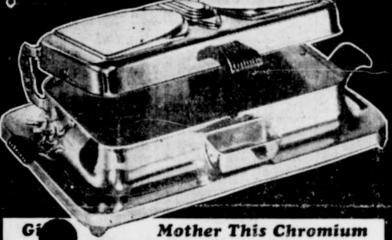

New! For Christmast **Chromium Plated** WAFFLE IRON

239 Streamlined Smooth, sleek lines make this a beautiful gift. Expert workmanship, cast aluminum grids, and sturdy nichrome element, makes it practical. Design .