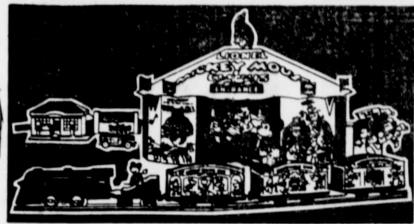

AND GIFTS FOR EV

All Aboard! A Carload of Fun In Lionel's Attractive Mickey-Mouse

CIRCUS and TRAIN SET

Includes Complete Circus, Wind-up Train and Track

Right this way folks! See "Barker" Mickey direct the circus in the Big Top The strong wind-up, streamlined engine with its coal tender and three circus cars goes right to the gate. 14-inch tent. Service Station, Cardboard images of Mickey and Minnie—everything complete. Engine has automatic bell; powerful brake operates from cab. 10-section circular track.