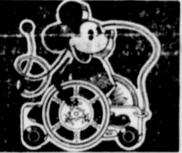

Loads of 980

A great big wooden Mickey Mouse—over 14 inches tall on huge wheels that sound musical chimes as you pull him along. His head moves in animated fashion.

Ideal Girl's Gift! Little Seamstress TAPESTRY SET