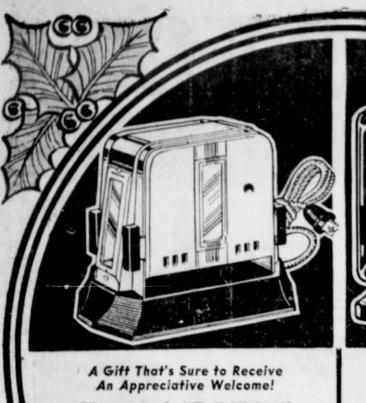

Mastercraft "Full-Vision" **Chromium-Plated Electric** 

**BREAD TOASTER** 

Approved Cord ... 239

A gift that's sure to bring words of appreciation. Beautiful modern design in gleaming chromium fininsh with full skirted base and trim in ebny. Has "Pyrex"