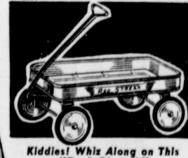

And a Real 890

A pure bristle, he-man's brush that does a real lathering job. its fine quality sterilized bristles are vulcanized in rubber so they won't pull out. Smartly colored handles.

STEEL WAGON Loads of

21 inches long and 10½ inches wide. 5-inch wheels: real rubber tires. Heavy all-steel construction—strong and sturdy. Baked on red enamel finish.