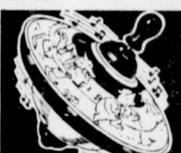

The Ever Popular **MUSICAL TOP** 

**49**c

This handsome, lithographed top plays melodious tunes as it spins around. Always a favorite top for children of any age. Smaller Size

Youngsters Will Like the Lively Mickey Mouse CHIMES