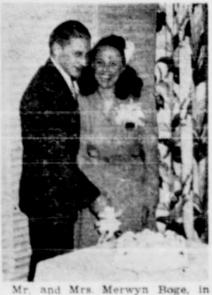

# YEAR'S END BRINGS VACATION FROM DEC. 23 TO JANUARY 2ND

By Mrs. Helen Hanson

BONNY SLOPE Christmas va- Mr. Tyler expected to return to gan Friday, December 23, and 19th. TWO WEEK'S ILLNESS

two weeks at his home on Thomp- their home on Laidlaw Road to friends in this community.