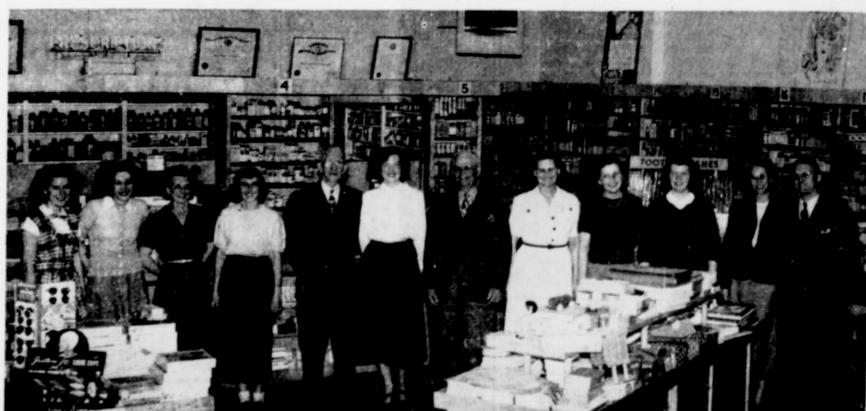

59°

Brushes Regular \$1.00

OWEN'S HAIR

**59**°

THE STAFF OF THE BEAVERTON PHARMACY—ALWAYS READY TO SERVE YOU—Donna Burt, Nadine Hasness, Laura Boyer, Barbara Monohon, Reggie Kilborne, Betty Lee, George Fairchild, Emma Lanctot, Barbara Burris, June Gleason, Emma Boyd, Wally Boyd.