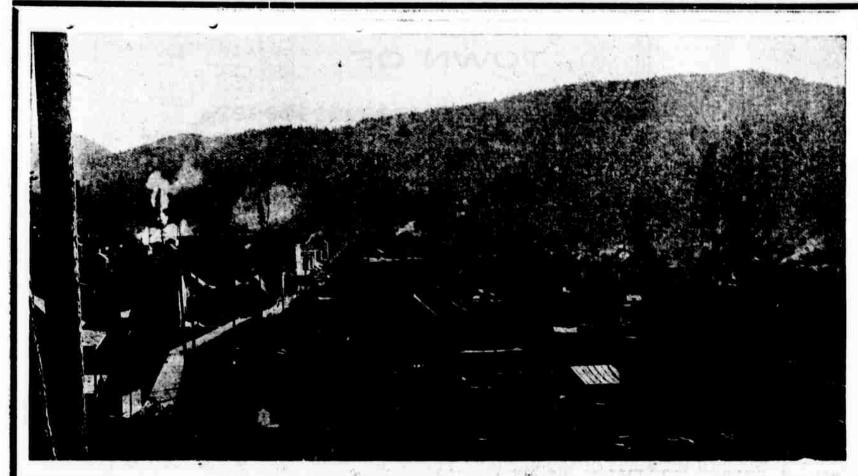

MODERN CITY OF 3500 **POPULATION** 

## SUMPTER OREGON....

SUMPTER has blocks of payed streets; gravity, water

SUMPTER has blocks of paved streets; gravity water system, reservoir capacity 1,000,000 gallons, fed by pure mountain streams; first-class and well equipped fire department; electric light plant, streets lighted by twenty arc lamps; good city government, good public schools, lodges of nearly all the secret orders represented, healthy climate, and, different from many mining centers, it is a "CITY OF HOMES FOR THE ENTIRE SURROUNDING DISTRICT.'