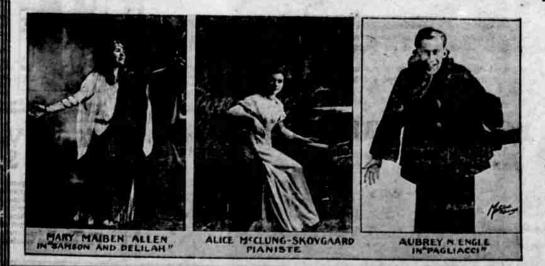

This Bank Extends To All Our Many Friends and Patrons a Most Hearty Christmas and Best Wishes For The New Year.

> ALBANY STATE BANK 4 per cent Paid on Savings Accounts

AUBREY N. ENGLE, Baritone MARIE MABIEN ALLEN, Contralto SUSAN EMMA DROUGHT, Soprano MILDRED HAYNES, Dramatic Soprano SKOVGAARD, Great Danish Violinist ALICE McCLUNG-SKOVGAARD, Pianist, Soloist, and Accompanist