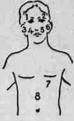

### HERE ARE YOUR SYMPTOMS:

1-3. THROBBING IN THE TEM PLES WHEN LYING DOWN. HUD YAN will cause the throbbing to disappear.

8-6. RINGING IN THE ZARS-HUD-YAN stops the ringing and busning in a sho

4-5. ALTERNATE PALENESS AND FLUBHING OF THE CHEEKS. HUD-YAN will restore the circulation of the blood to its normal condition and keep a constant healthy color in the cheeks.

7. PALPITATION OF THE HEART AND IRREGULAR BEATING. HUD-YAN by strengthening the heart muscles and the nerves that supply it, will stop the paipl tation and fluttering and cause the heart to bear

8. THROBBING IN THE STOMACH REGION. This throbbing and pulsating dis-appear shortly after the use of HUDYAN.