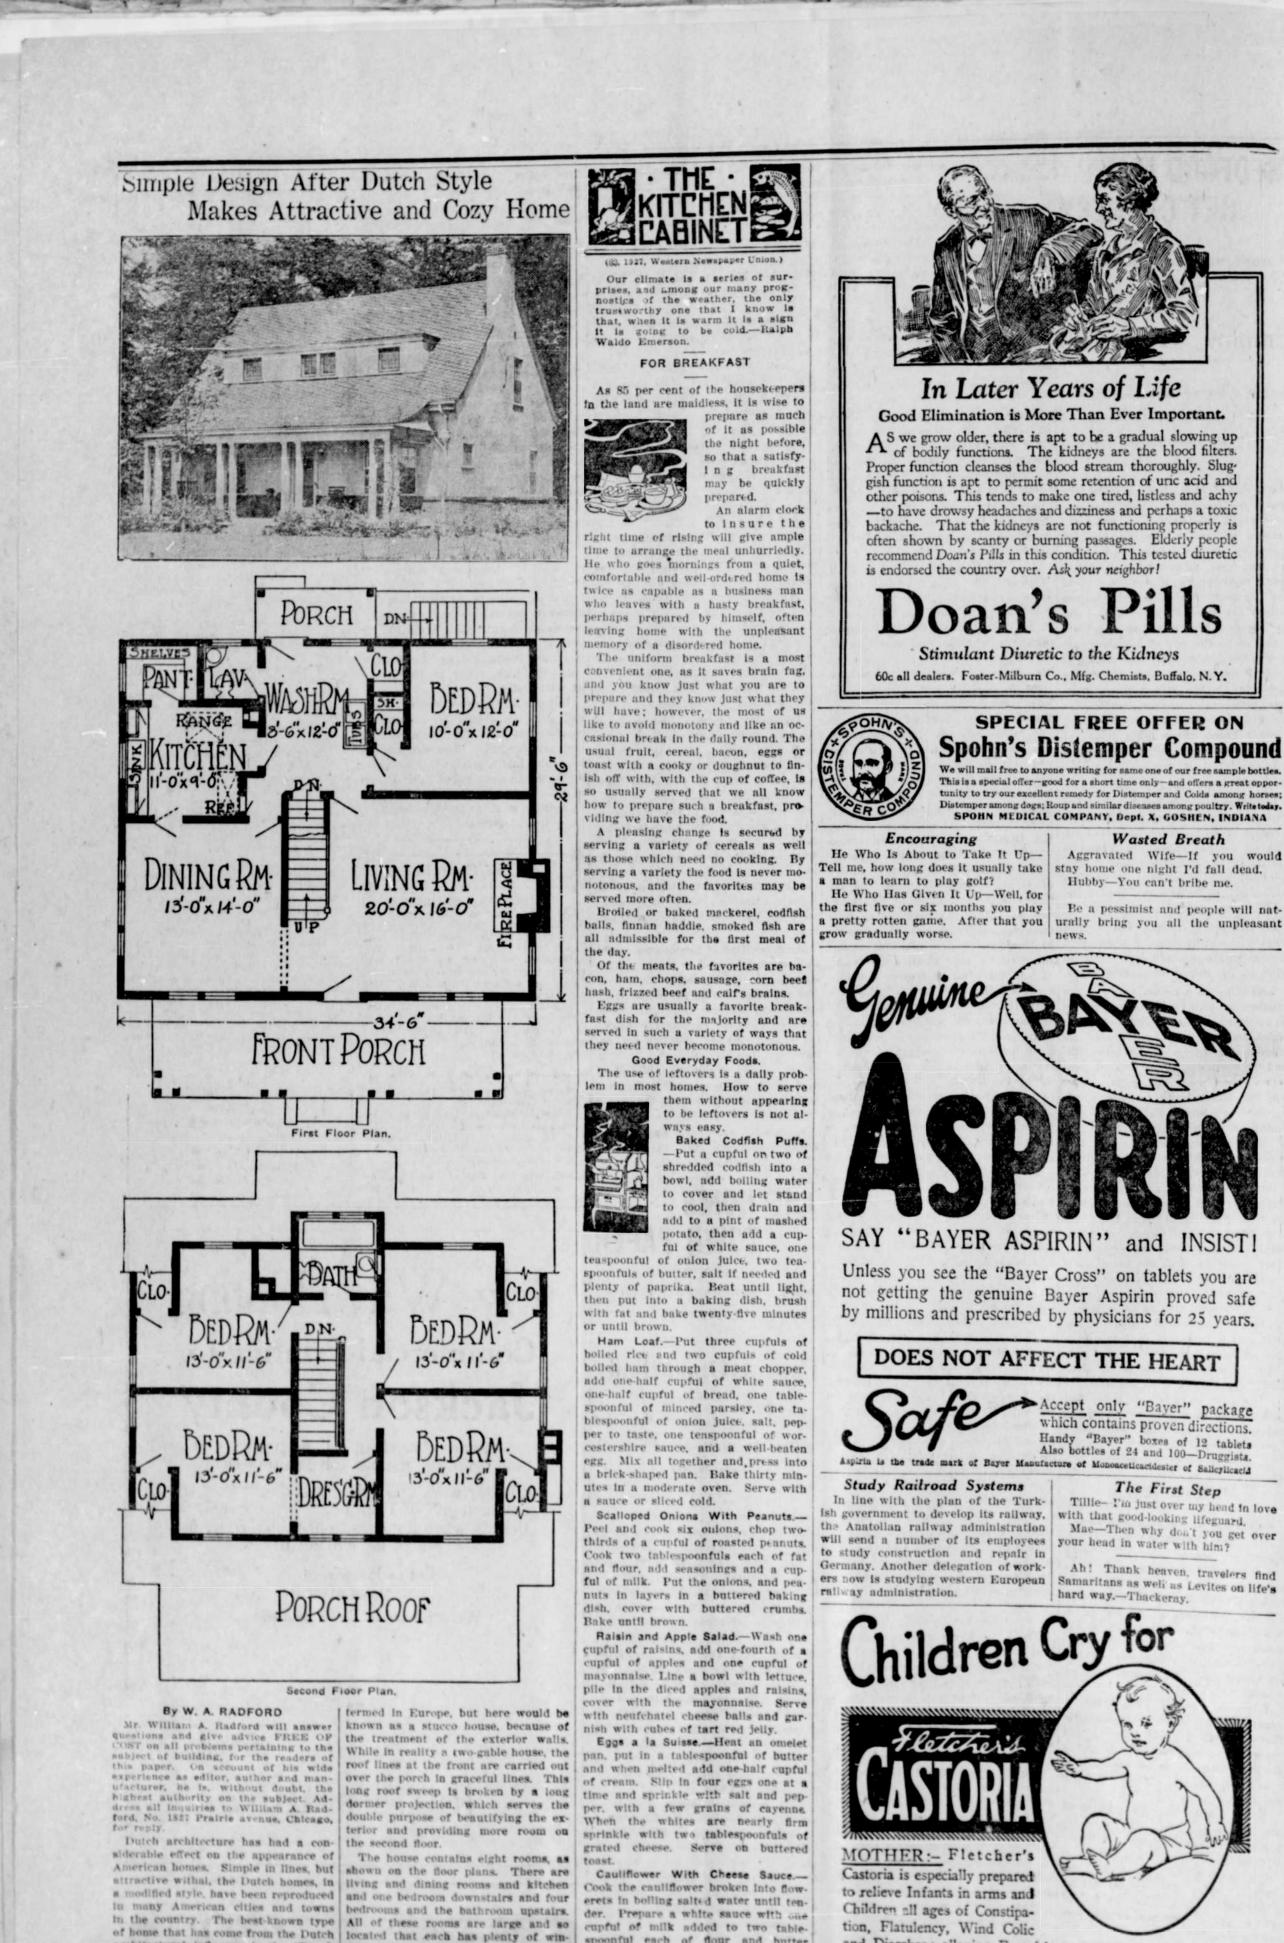

architectural influence is the "Dutch | dows for sunlight and ventilation. The colonial." This style home is common | rear entrance is through a large washand popular, especially in the suburbs room, which many home owners like. of the larger cities,

The building is 34 feet 6 inches wide A home that shows the Dutch influ- and 29 feet 6 inches deep. It is of ence is reproduced herewith. This is frame construction with the outside a two-gable "plaster" house, as it is | walls finished in stucco.