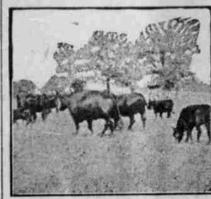

TIME TO IMPROVE PASTURES

Clean Up by Cutting Off Brush, Briars and Weeds-Reseeding Bare Spots Is Favored.

(Prepared by the United States Department of Agriculture.)
Spring is the desirable time of year for the improvement of pastures. Large areas of permanent pasture would respond to proper methods of improvement which might include the following:

Keep the pastures clean by cutting off brush, briars and weeds. Large stumps, stones and dead trees should also be removed.

Those areas used for pasture that would permit harrowing and disking at the time of reseeding, applying lime, fertilizers and manure, etc., may be greatly benefited. In some sections terracing may be practiced with satis-

factory results. The application of lime, acid phosphate and manure can always be relied upon in most sections as a means of adding the necessary increased fertility.

Reseeding, particularly in bare spots, is to be recommended. White and Japan clover, bermuda, herds grass, carpet grass and blue grass in favored sections are commonly used. As a rule reseeded pastures should be lightly grazed the first year. At all times it is advisable to keep the cattle off the grass in the spring until well

Work Done in the Spring to Improve Pastures Will Insure Greater Supply of Feed Later.

started. Closer grazing during the rest of the season may be practiced where this has been done. It is also advisable to turn cattle off the pasture earlier in the fall than is commonly practiced.