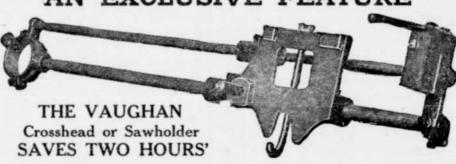

### AN EXCLUSIVE FEATURE

time a day. In a jiffy the saw blade is put in or taken out of the holder and the operator loses no time fussing with nuts or adjusting the holder. This feature is covered by patent and is only on the VAUGHAN. The holder bolt engages under side of blade and holds it firmly up against lugs on top and face of sawplate crosshead. Write for further information, special terms and prices.