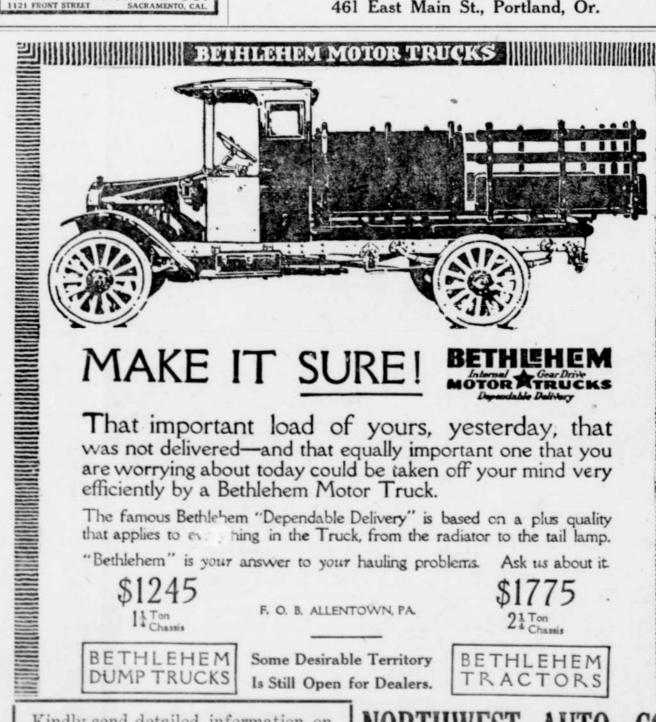

# VAUGHAN MOTOR WORKS, Inc.

461 East Main St., Portland, Or.

Kindly send detailed information on Bethlehem Trucks (agency) (for my own information) To\_ Address

F. W. Vogler, Pres.

Broadway at Couch St.,

PORTLAND,