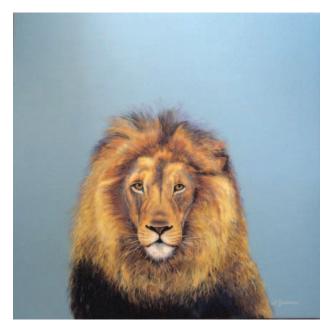

## SESAME AND LILIES

esame and Lilies, located in the Cannon Beach Mall, has opened the "Upstairs Art Gallery" featuring paintings by Diane Speakman. Speakman specializes in land/seascapes, birds, boats and animal and dog portraits in oil and acrylic on canvas and hardboard. She has been painting on the Oregon coast for twenty years. She utilizes a moderate pallete to render the soft hues of the northwest coast which gives her paintings an impressionistic feel. Her new works are land/seascapes, abstracts and animal portraits, which are currently showing at Sesame+Lilies Upstairs Art Gallery. Diane's other works can be viewed on Sesame and Lilies website. www.sesameandlilies.com