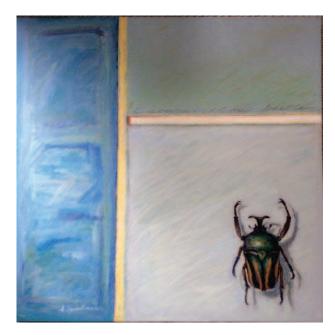

## SESAME AND LILIES

esame and Lilies, located in the Cannon Beach Mall, has opened the "Upstairs Art Gallery" featuring paintings by Diane Speakman. Speakman specializes in land/seascapes, birds, boats and animal and dog portraits in oil and acrylic on canvas and hardboard. She has been painting on the Oregon coast for twenty years. She utilizes a moderate pallete to render the soft hues of the northwest coast which gives her paintings an impressionistic feel. Her new works are land/seascapes, abstracts and animal portraits, which are currently showing at Sesame+Lilies Upstairs Art Gallery. Diane's other works can be viewed on Sesame and Lilies website. www.sesameandlilies.com