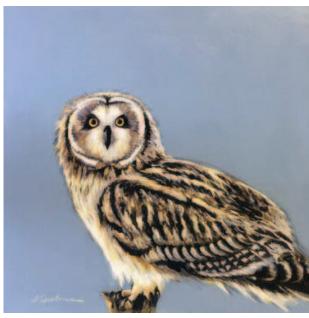

## SESAME AND LILIES

esame and Lilies, located in the Cannon Beach Mall, has opened the "Upstairs Art Gallery" featuring paintings by Diane Speakman. Speakman specializes in land/seascapes, birds, boats and animal and dog portraits in oil and acrylic on canvas and hardboard. She has been painting on the Oregon coast for twenty years. She utilizes a moderate pallete to render the soft hues of the northwest coast which gives her paintings an impressionistic feel. Her new works are land/seascapes, abstracts and animal portraits, which are currently showing at Sesame+Lilies Upstairs Art Gallery. Diane's other works can be viewed on Sesame and Lilies website. www.sesameandlilies.com