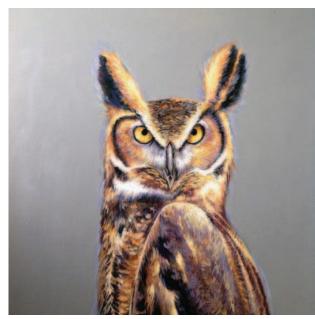

## SESAME AND LILIES

esame and Lilies, located in the Cannon Beach Mall, has opened the "Upstairs Art Gallery" featuring paintings by Diane Speakman. Speakman specializes in land/seascapes, birds, boats and animal and dog portraits in oil and acrylic on canvas and hardboard. She has been painting on the Oregon coast for twenty years. She utilizes a moderate pallete to render the soft hues of the northwest coast which gives her paintings an impressionistic feel. Her new works are land/seascapes, abstracts and animal portraits, which are currently showing at Sesame+Lilies Upstairs Art Gallery. Diane's other works can be viewed on Sesame and Lilies website. www.sesameandlilies.com