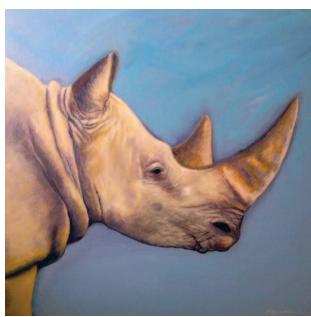

## SESAME AND LILIES

esame and Lilies, located in the Cannon Beach Mall, has opened the "Upstairs Art Gallery" featuring paintings by Diane Speakman. Speakman specializes in land/seascapes, birds, boats and animal and dog portraits in oil and acrylic on canvas and hardboard. She has been painting on the Oregon coast for twenty years. She utilizes a moderate pallete to render the soft hues of the northwest coast which gives her paintings an impressionistic feel. Her new works are land/seascapes, abstracts and animal portraits, which are currently showing at Sesame+Lilies Upstairs Art Gallery. Diane's other works can be viewed on Sesame and Lilies website. www.sesameandlilies.com