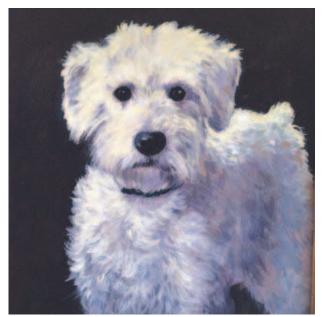

## SESAME AND LILIES

esame and Lilies, located in the Cannon Beach Mall, has opened the "Upstairs Art Gallery" featuring paintings by Diane Speakman. Speakman specializes in land/seascapes, birds, boats and animal and dog portraits in oil and acrylic on canvas and hardboard. She has been painting on the Oregon coast for twenty years. She utilizes a moderate pallete to render the soft hues of the northwest coast which gives her paintings an impressionistic feel. Her new works are land/seascapes, abstracts and animal portraits, which are currently showing at Sesame+Lilies Upstairs Art Gallery. Diane's other works can be viewed on Sesame and Lilies website. www.sesameandlilies.com