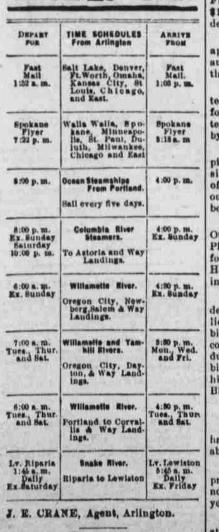

espondence caused the rupture.

Sadie Tunic, a 18-year-old Russian

phlets issued by Edward Atkinson, of Discussion over the exposure of official ures have been initiated by the navy run, many of the Americans stopped bellion are not due to any lack of endepartment which contemplate provid-ing constant protection for American lasted through the town and almost a

THROUGH FREIGHT AND PASSENGER LINE ....

Daily Line of Steamers Between Portland, Vancouver, Cascade Locks, Hood River and all Points on the Washington side.

The steamers Dailes City and Regulator leave Portland every morning (except Sunday) at 7 and The Dailes at 7 a.m., arriving at destina-tion in suple time for outgoing trains. Freight Estes Greatly Reduced.

> W. C. ALLAWAY, Gen. Agt., Foot of Court Street, The Dailes, Or





29

W. H. HURLBURT, General Passenger Agent, Portland, Os.

even mutiny among the soldters being stated by the department to be the design of these publications. Ex-Governor John P. Altgeld is dan-

gerously ill. Various Toronto workmen struck for higher wages.

Admiral Dewey cables that ten of the Yorktown's crew are prisoners in insurgents' hands.

Chilkat Indians are reported on the warpath in Alaska, and driving whites of enlistment. off the White Pass trail.

Returning Copper river prospectors bring horrible tales of suffering, sickness and disappointment.

While Americans in Manula expect peace soon, Otis keeps vigorously preparing to prosecute the war.

Captain Baxter, chief quartermaster been ordered to Manila for duty.

Fred Whiteside, ex-senator from Flathead county, has brough