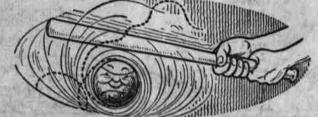

## Handy Plow Shoe.

and bore two holes one inch from each side, ten inches from one end, the same size as those in the strap. Bolt the strap firmly to the board, bevel the underside of the front end, and the sled is finished. The plowman stands on the board behind the plow to balance it.