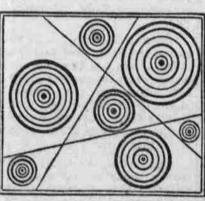

### PUZZLE OF SPINNING WHEELS

Straight Lines in Which Each Wheel May Be Enclosed.

What is the smallest number of

Spinning Wheel Puzzle.

within this square so as to inclose each of the wheels within separate

This diagram shows that the seven the paper is rotated in the hand, can perform their functions in the soil.

Solution of Puzzle.

be divided off into separate inclosures by only three straigh: lines. While solving this, rotate the paper in your hand and see the wheels spin.

doubtless some of them do know that it is a bad practice, but burning stalks is easier than discing or cutting them up and they are a nuisance to plow under. Some farmers say there is no food for the growth of plants. To be benefit in plowing under stalks, but I cannot figure it out that way because gumes and other cover crop plants bing our soil and keep up the fertility. This diagram shows that the seven to turn under for humus, and to en-wheels, which spin so merrily when courage these beneficial bacteria to and a flock of 50 sheep is worth