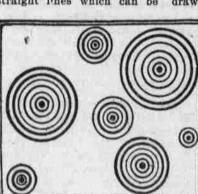

### PUZZLE OF SPINNING WHEELS

Straight Lines in Which Each Wheel May Be Enclosed.

What is the smallest number of

Spinning Wheel Puzzle.

within this square so as to inclose each of the wheels within separate

This diagram shows that the seven the paper is rotated in the hand, can perform their functions in the soil.

Solution of Puzzle.

be divided off into separate inclosures by only three straigh: lines. While solving this, rotate the paper in your hand and see the wheels spin.