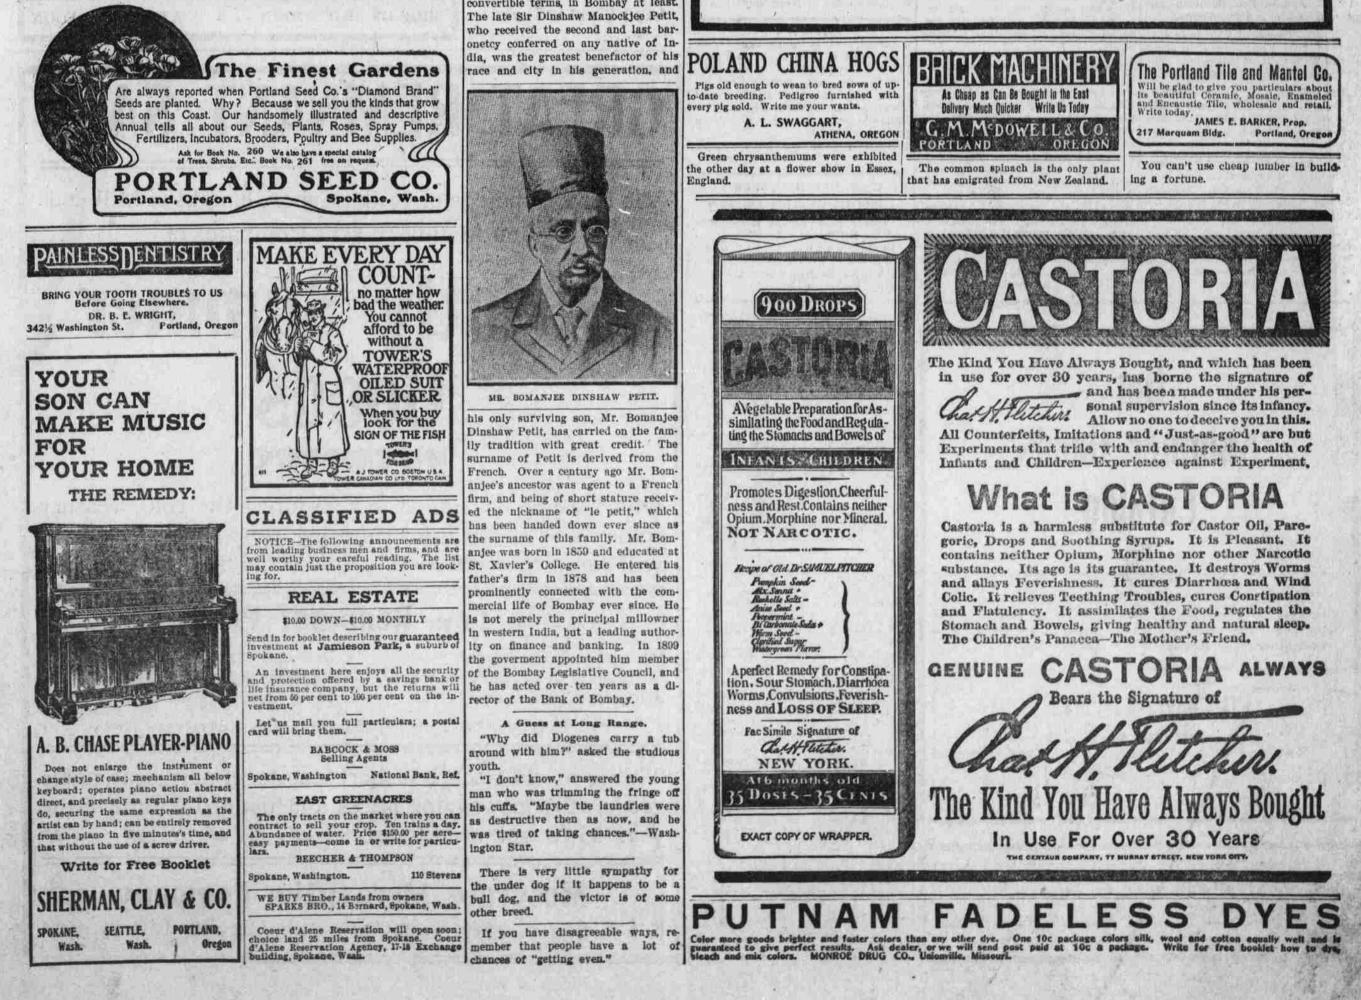

#### GREAT PARSEE PHILANTHROPIST

Parsee and philanthropy are almost

Commonly cause pimples, boils, hives, eczema or salt rheum, or some other form of eruption; but sometimes they exist in the system. ndicated by feelings of weakness, languor, has been a blg increase in the sale of loss of appetite, or general debility, without Portland residence property to outside chusing any breaking out. people and since the opening of "Ter-race Park," Portland's most beautiful Hood's Sarsaparilla expels them, renovates.