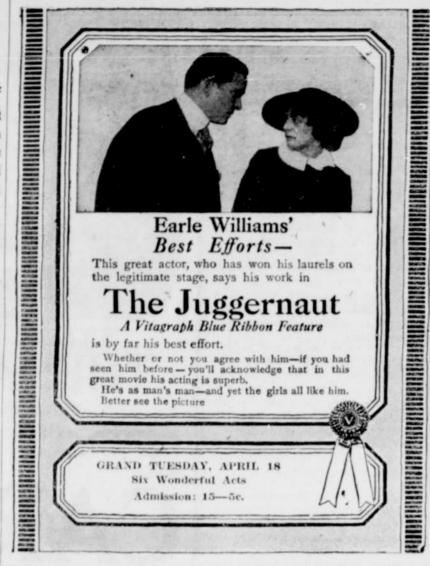

#### Attractions at Grand Theatre

NING FRIDAY, APRIL 14TH.

Friday, April 14th Theda Bara in "CARMEN", Fox cature de Luxe. Admission: 15-5c.

Saturday, April 15th Special vaudeville, musical act, two performers, very clever, pictures, vious screen successes. The story of comedies. Admission: 15e-5c.

Wednesday, April 19th nission: 10c and 5c.

Thursday, April 20th 10c and 5c.

"CARMEN"

Theda Bara in the Great Classic at Grand, Friday, April 14.

A scintillant gem of fiction. An opera of universal appeal and undying popularity. A stage success of unequalled dramatic power. Everyone is familiar with "Carmen" in one or other of these forms. Now Wil-Ham Fox gives to the world a new version of this fascinating classic. Backed by the vast resources of his superb organization and assisted by the best directorial and histrionic talent obtainable, he has made the screen production of "Carmen" a This Country Is the Greatest Fish

Address: F. J. CHENEY & CO., Toledo, Ohio. Sold by all Druggists, 75c.

word. To Miss Theda Bara, star of the Theatre Antoine, Paris, falls the sonor of creating for the moving picture public the role of the volatile Spanish heroine, and under the direction of R. A. Walsh, the noted producer, she has far surpassed her prethe play is so well known as to require only the barest outline. Carmen, the beautiful Spanish gypsy, spirit of coquetry incarnate, lives but to conquer the hearts of men. Don Jose, a young officer of the Spanish army, falls a victim to her dangerous fascinations. At her behest he forsakes his duty, and at last, driven The Juggernaut," Special Blue by insane jealousy, he commits a mur-Ribbon Vitagraph production in six der for her sake. He flees from justice and takes refuge with a band of "Neal of the Navy"; Wallingford; accomplished his ruin, the heartless Phunfilm comedy and a weekly. Ad- Carmen turns to fresh conquests. The handsome Lucas, foremost Toreador of Spain, takes her fancy, and she sets Blanche Sweet in "A Case of about his subjugation. She has D. Land, John P. Hayes, Rural; R. T. Becky", six reel show. Admission: reckened without Jose, however. In- Witty, Charles J. Furhop, Frank stead of taking his dismissal calmly, Bowron, Eastside; W. Hillis Short, the disgraced officer lies in wait for of Hauser; John Steinlechner, of his false love and in a manner typi- Templeton; Thomas Devereaux of cally Spanish wrecks terrible ven- Parkersburg; Alfred Rodine of Alle geance. Shown at the Grand theatre gany. Friday, April 14th. Admission: 15c