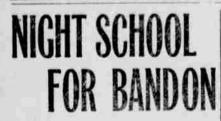

Blazing Trails In Glacier National Park With a Pathe Camera Man

include the wonderful scenery of Glacier National park in the new "See America First" series, Ralph R. Earle, camera man for the Pathe Freres company, recently made a trail blazing tour of unexplored regions in the great national playground. Under the guidance of Tom Dawson, a veteran guide of the Rockies unusual netures of the waterfalls, i of northwestern Montana, the Pathe man se glaciers, rivers and lakes, which make the park more famous for its scenic wonders than the Alps of Switzerland. Always seeking something new and marvelous for the patrons of motion picture theaters all over the world, the Pathe company has sent its northwestern representative into Glacier National park on several trips.

Leaving the big hotel at Glacier park station, the Pathe party made a trip over Mount Henry, where a trail is now being built, and came out near Two Medicine camp, one of the beauty spots of the park. For a week the Pathe party, with its muck animals, camping outfit and guides, blazed new trails into remote regions, and beautiful waterfails, ice fields and pacturesque mountain ranges were filmed. The plenure under the caption "Blazing Trails in Glacier N. fiohai Fark" was recently released by the Pathe company and is now being shown all over the United