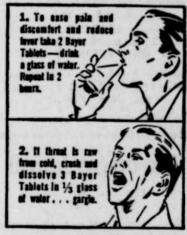

## These Pictures Tell You What to Do for Amazingly Fast Relief

Just Be Sure You Get Genuin BAYER Aspirin. You Will Feel Better in a Hurry

The simple way pictured above often brings amazingly fast relief from discomfort and sore throat

accompanying colds. Try it. Then — see your doctor. He probably will tell you to con-tinue with the Bayer Aspirin be-cause it acts so fast to relieve dis-comforts of a cold. And to reduce fever lever.

fever. This simple way, backed by scientific authority, has largely sup-planted the use of strong medicines in easing cold symptoms. Perhaps the easiest, most effective way yet discovered. But make sure you get genuine BAYER Aspirin