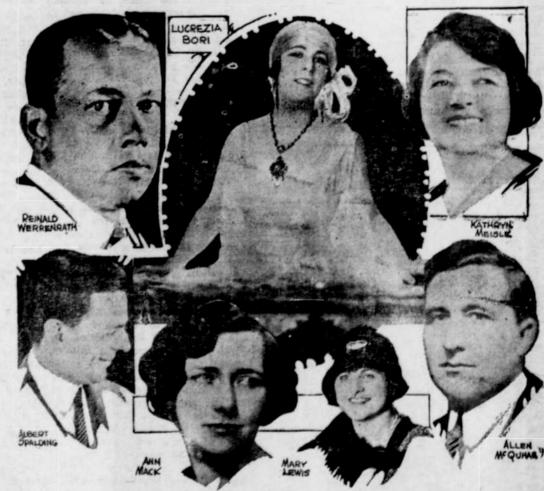

THE PUBLIC

Sold through INDEPENDENTS

+Look for the Green and White Sign |+

land of the cherry blossoms by Mitsui & Co.

debutantes.

A Atwater Kent, have begun their tours of the West and South, broadcasting from one, two and three stations simultaneously. Prominently among the artists already announced for these concerts are Maria Kurenko the Russian soprano. Albert Spalding American violinist: Allen Mc. The incomplete schedule, already begun, announced radio concerts KZOO; and Dallas, Texas, from KZOO; and Dallas, Texas, from San Francisco, Station KPO; and Lucrezia Bori, December 24. Reinald Wernerath will broadcast from Los and Lucrezia Bori. December 24. Reinald Wernerath will broadcast from Los Angeles, January 12.

Portland. Ore.. Station KGW:

American violinist: Allen McThe incomplete schedule, already Oklahoma City, through Station KZOO; and Dallas, Texas, from Station WFAA: Albert Spalding. November 25; Reinald Werrenrath, December 12.

New Orleans and Atlanta schedules include Allen McQuhae: Station WSB, Atlanta, November 28; New Orleans, December 18.

Other artists will be added to this western schedules, and announced for these concerts and Lucrezia Bori. December 24. Reinald Werrenrath, December, 12.

Famous Artists On Broadcast Tours West and South

THE past and present in the mode of dress is certainly brought out in this family group showing a General Petroleum distributor in Japan. General Petroleum products are distributed in the

Lucasala Mori, Metropolitan ary 29,

Internationally famous opera Opera; Kathryn Meisle, contraito of the Chicago Civic Opera, and Maria Kurenko, November 14.

Ann Mack one of the season's Kansas City. December 19; Ann