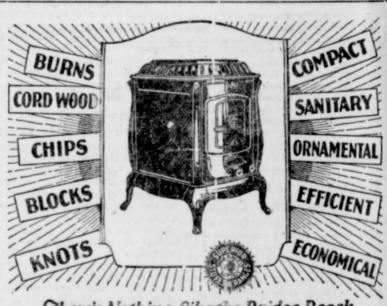

# There's Nothing Like the Bridge-Beach WOOD SUPERIOR CIRCULATOR

Built Like a Warm Lir Furnace

The cold air enters at the bottom, is heated and humidified between the fire pot and the outer casing-and passes out through the top, CIRCULATING the warm, moist, healthful air to the most distant corners of the adjoining rooms. Has wonderful heating capacitywill heat several rooms comfortably in the coldest weather. Burns cord wood, chips, blocks, knots-is easily regulated and heats up quickly in the morning. Comes in beaut all Walnut Enamel finish and also in plain black with Wellsville polished steel body. Wonderful in Results . . . Reasonable in Price