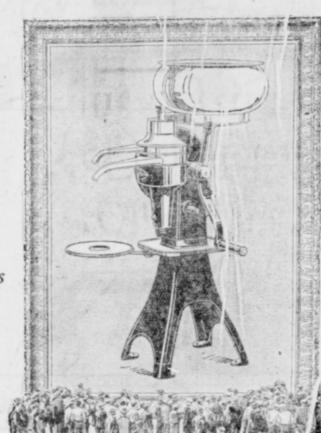

## Now We Can Show You the NEW McCormick-Deering Cream Separator

CAPACITIES: 350 to 1500 lbs. of milk per bour

Hand, Belted, or Electric

Ball-Bearings at all High-Speed Points

OU may have seen the Harvester Company's announcement of their New McCormick-Deering Cream Separators. We now have the first of them in our store. The New McCormick-Deering has many

remarkable improvements. The machine now has high-grade ball-bearing equipment at all high-speed points. Its operation is the last word in light-running ease and durability.

A completely new bowl of skillful design, with a skim-milk-regulating screw controling the cream density, combines with other features to produce what we believe to be the cleanest-skimming machine on the market. Splash lubrication that completely lubricates. A supply can with outside faucet. Every provision for sanitation and easy cleaning.

The six sizes of the New McCormick-Deering fit every need - "from one cow to a hundred." You are bound to like this new machine. We will demonstrate here or on your farm with no obligation to you.

Warehouse at Fayetteville. Phone Shedd 8F23.