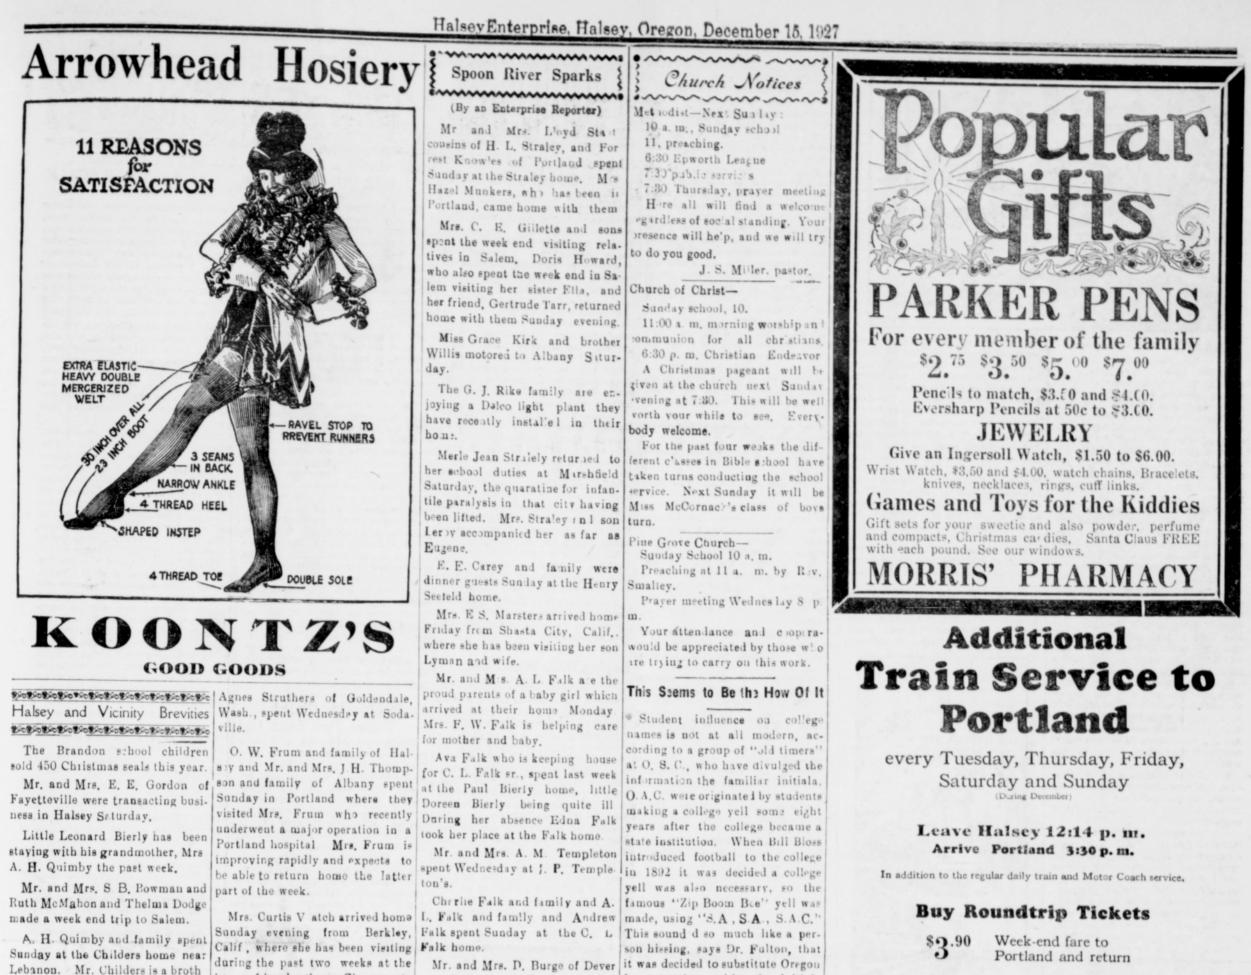

Use the train or motor coach or both. Rail tickets are also good on the Southern Pacific (Silver Gray) Motor Coaches.

> Ask agent for combined time tables and other information.

W. C. Sickels and family and with Mr. Veatch during Mrs. and spent the evening. Charles Hamer of Halsey and Mrs. Veatch's absence.

er of Mrs. Quimby.

Mr. and Mrs. Chancy Sickels the time she was there. On the this neighborhood called at W. A. ricultural College of the State of spent Sunday at the home of the way home Mrs. Veatch stopped in Falk's. latter's mother, Mrs. Margaret Roseburg to visit her daughter. Wednesday evening H. J. Falk check blanks and some other legal Hinton of North Benton county. Mr. and Mrs. Merit Bolton stayed and family drove to Harrisburg forms.

Mayme and Howard Falk were

home of h