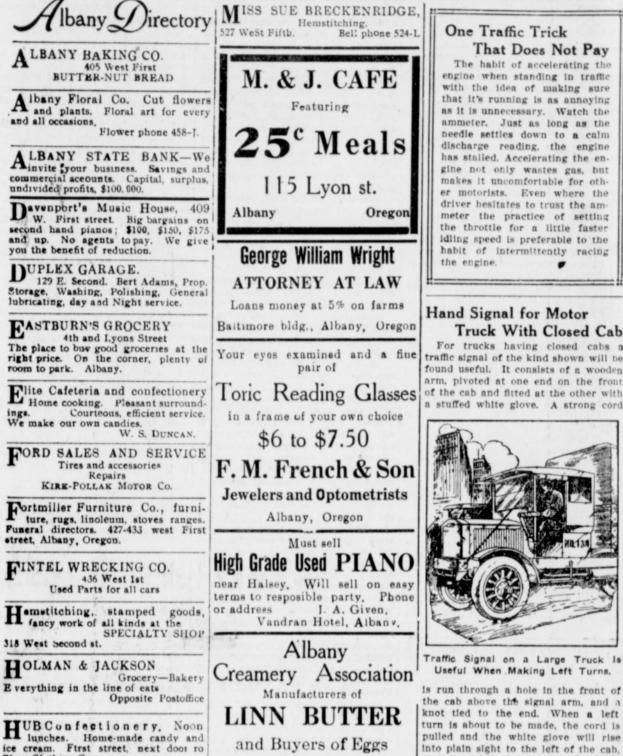

Hand Signal for Motor Truck With Closed Cab For trucks having closed cabs a traffic signal of the kind shown will be found useful. It consists of a wooden

arm, pivoted at one end on the front a stuffed white glove. A strong cord

.

Traffic Signal on a Large Truck Is Useful When Making Left Turns.

is run through a hole in the front of the cab above the signal arm, and a knot tled to the end. When a left turn is about to be made, the cord is pulled and the white glove will rise into plain sight to the left of the cab, as indicated in the illustration .- E. T. A Farmers' Co-operative Gunderson, Jr., Humboldt, Iowa, In