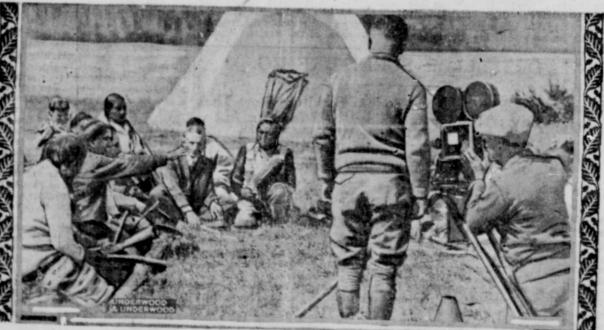

## Recording the Blackfeet Culture on the Film

be only a short time until the old chiefs of the Blackfeet Indian tribes will have disappeared from the earth. In view of this fact the government has decided to make a permanent record of what remains of their pecu-Har type of civilization. For the past two months a camera crew has been working in Glacier National park, filming the Indians in their home life, their dances, their tribal gatherings, their sacred medicine ceremonies and other forms of their work and play. The film will be preserved for educational and historical purposes.