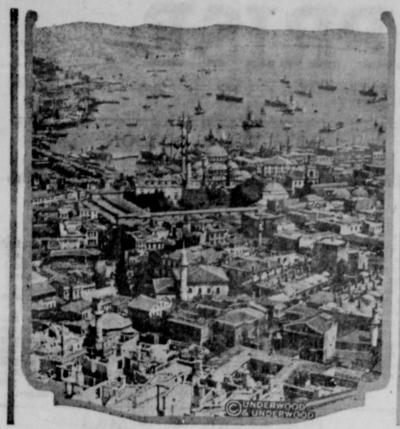

## City for Which Holy War May Be Started

Mustapha Kemal Pasha, leader of the Turkish Nationalists, says Constantinople must be restored to the Turks, and General Townshend, the hero of Kut-el-Amara, agrees with him. This view of the city which may be the bone of contention in a new "holy war" was taken from the war office tower, looking northwest toward the Bosphorus and Stamboul