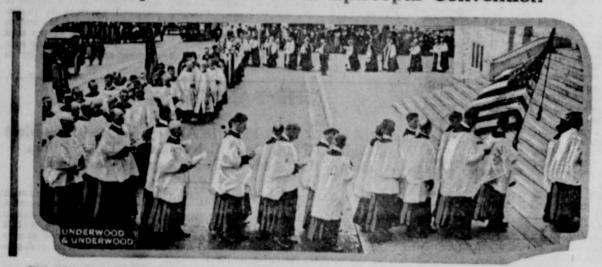

### Bishops at the General Episcopal Convention

Part of a procession of bishops at the general convention of the Protestant Episcopal Church in America Portland, Ore.