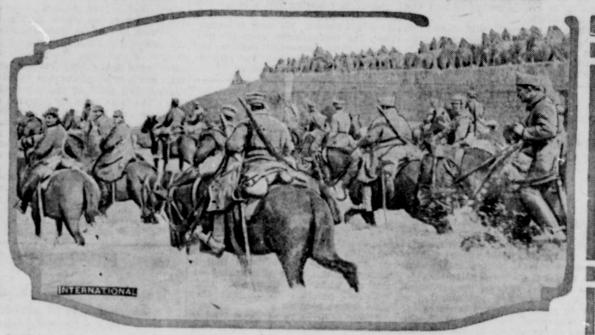

# Greek Cavalry Retreating Before Victorious Turks

Greek cavalry are here seen retreating before the victorious troops of Mustapha Kemal Pasha which finally