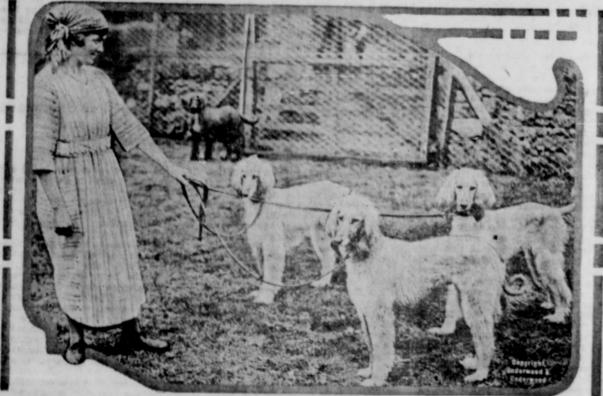

# Remarkable Afghan Hounds Owned by Englishman

This photo, just received from England, was taken in that country's only kennel of pure-bred Afghan houndsthat of Major G. Bell-Murray at Kirkpatrick. The Afghan nound is famous for its scent as well as for its speed. Although it is a "coursing" dog, like the equally-speedy greyhound, it does not depend on keepness of vision, as does that English breed, but follows a scent like a foxhound or a beagle. And it has greater strength and endurance than the greyhound and stands the cold better. It is probably the only dog that keeps its own breed pure.