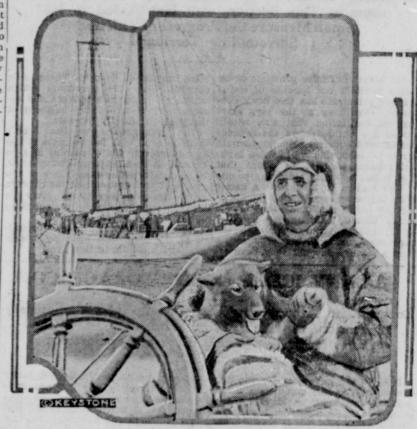

### MacMillan Back From Baffin Land

Capt. Donald B. MacMillan, arctic explorer, and the schooner Bowdoin which he and his expedition have just returned from an exploration of Baffin Land. MacMillan is holding See-nul-muk, one of the dogs that were