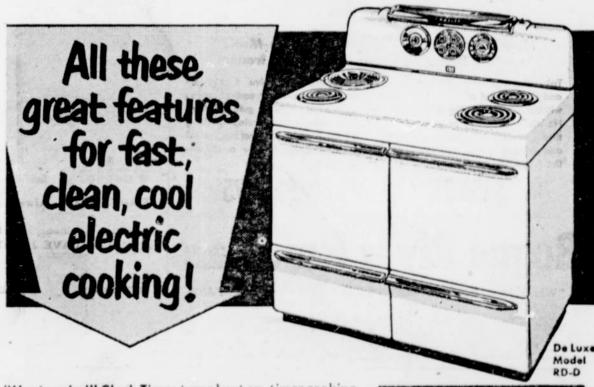

### CHAMPION'S VARIETY

CAVE JUNCTION

TREASURE HUNT MERCHANT • Open Sunday 9:30 to 7

Give Mom a

with an Electric Range Made by

Crosley

ASK ABOUT MANCHEL'S EASY TERMS

# It's automatic ... it's a CROSLE

Models from \$169.95 up

'Mastermind' Clock Timer turns heat on, times cooking interval, shuts heat off in oven and on one appliance outlet. Automatic oven preheat. Infra-red type broiler. Exclusive self-sealing, self-adjusting oven door. Oven light. Seven heat speeds on all surface units. Flush-to-the-wall fit. Built-in floor levelers. One of nine beautiful new Crosley Models. Come in and see their great features for fast, clean, cool electric cooking!

THE PACE-SETTING DESIGNS ARE COMING FROM CROSLEY!

CAVE JUNCTION GIFT-FOR-THE-HOME HEADQUARTERS