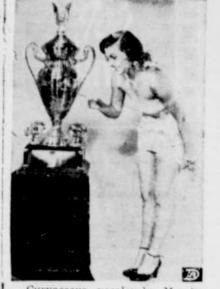

### TROPHY QUEEN

Curvaceous vocalovely Mercita Vesely, starring at Chicago's Co-gress hotel, has been nominated "Hot Rod Singer of the Year" by members of a national Hot Rod association. A golden blonde, she provides the perfect setting for the Maremont Trophy, major award for engineering achievement which will be presented at the Bonneville National Speed Trick National Speed Trials, annual world series of hot rodding. The trials are held at the famous seven mile speedway on the salt flats near Wendover, Utah, in August. The trophy will be presented with a university scholarship to the hot rodder whose engineering achieve-ments will best benefit the automotive industry, according to officials of Maremont Automotive Products, Inc., donors of the award.