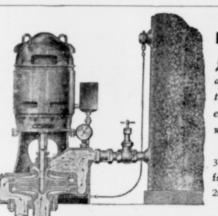

### BERKELEY

Jet Action ... is automatic and positive. Stays primed even on low capacity

300 to 4500 G.P.H. from water levels 20 to 200 feet vertical depth.

#### BERKELEY OFFERS THREE TYPES OF PUMP TO OPERATE WITH THE SAME DEEP WELL JET . . .

- 1. VERTICAL ELECTRIC MOTOR DRIVE UNITS (as illustrated). Pumps and motors are built together to provide the most economical, efficient and compact unit. No belts, gears,
- 2. HORIZONTAL ENGINE DRIVE UNITS, with air-cooled engines mounted directly on the pump - no belts or couplings. Compact, light weight, easy to operate.
- 3. HORIZONTAL PUMP UNITS ARRANGED FOR BELT DRIVE by any prime mover available. Pump shaft speeds from 1800 to 2700