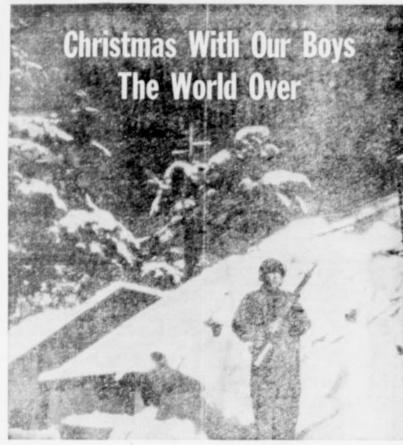

In picture at top a lonely U. S. sentry keeps his Christmas vigil at the U.S. outpost in Sitka, Alaska.

Right: A Christmas package for a marine in the South Pacific.

Christmas Eve in Buna, New Guinea, Right: Our national capitol in Christmas mantle of snow,