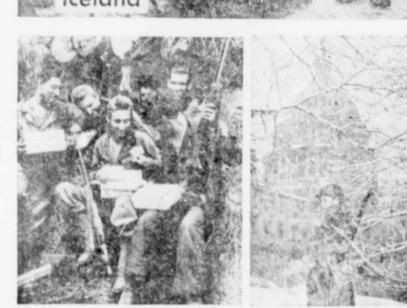

In picture at top a lonely U. S. sentry keeps his Christmas vigil at the U.S. outpost in Sitka, Alaska.

Right: A Christmas package for a marine in the South Pacific.

Christmas Eve in Buna, New Guinea, Right: Our national capitol in Christmas mantle of snow,